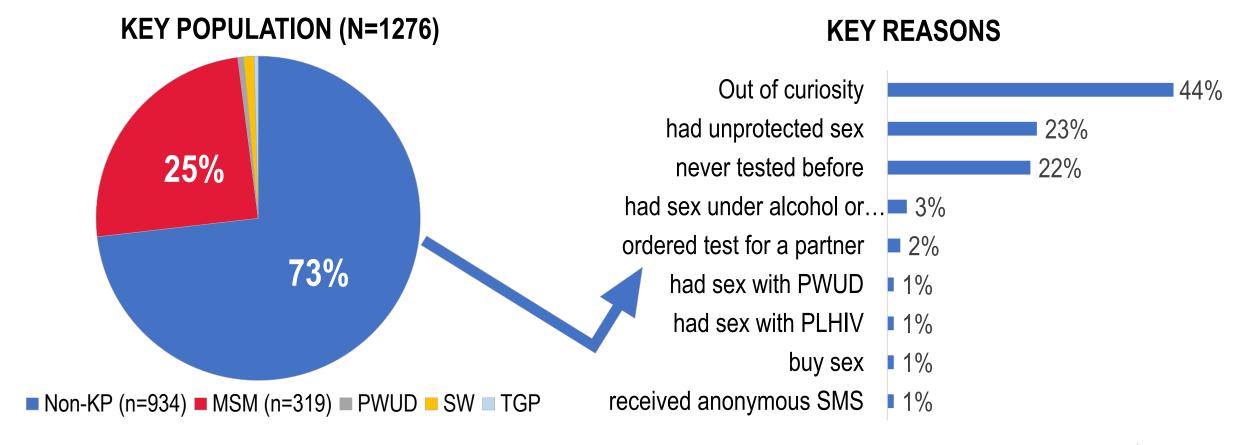

V self-test service: Key results, February 2022- August 2023



2,370
Tested for HIV



1,161
Reported results



13
Newly diagnosed HIV
100% initiated ART



- Tastamats
- Pharmacies
- AIDS Center
- Courier Delivery
- CBO





# Service users' self-reported characteristics, February 2022- August 2023

| GENDER      | TESTED | %    | MEDIAN AGE |
|-------------|--------|------|------------|
| Male        | 1635   | 69%  | 26         |
| Female      | 719    | 30%  | 24         |
| Nonbinary   | 8      | 0%   | 25         |
| Trans-woman | 5      | 0%   | 24         |
| Unspecified | 3      | 0%   | 26         |
| TOTAL       | 2370   | 100% | 25         |

## **INFORMATION CHANNELS**



### LATEST HIV TEST





# Service users' self-reported characteristics and reasons for ordering tests







#### FAST-TRACK CITIES 2023

## **Lessons Learned**

- ➤ Online HIV self-testing is an **effective tool to expand HIV testing**, especially among young people and first-time testers
- ➤ Routine targeted promotion of the service among healthcare employees, CBO staff, closed messenger groups and social media is the key to service growth
- ➤ Regular person-centered service quality improvement is important to ensure demand and sustainability of the service



#### **FAST-TRACK CITIES** 2023





# Thank you!

We acknowledge the invaluable support of the Elton John AIDS Foundation

We are also sincerely grateful for the strong partnership with the ministry of health of Kazakhstan, the health care facilities and community-based organizations in Almaty