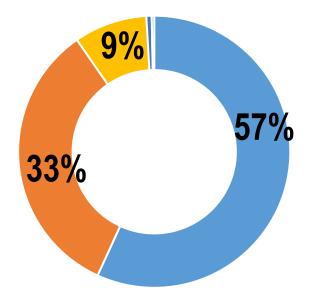

(if a person reports a reactive test result)





## >ICAP support:

- ✓ Procurement of HIV self-tests
- ✓ Development of online platform
- ✓ Design and provision of print materials
- ✓ Service promotion
- ✓ Coordinator payment and support
- ✓ Covers delivery costs



## Online HIV self-test service

## **Self-test kit delivery locations**



**AIDS Centre** 



Private pharmacies



Automated post box (tastamat)



Paid courier home delivery



Community-based organizations (CBO)

## Self-test kit



- ✓ OraQuick self-test
- ✓ Informational materials on PrEP, harm reduction, HIV treatment and ART initiation

  AMSTEXDAM

# Online HIV self-test service: Key results, February 2022- August 2023



2,370
Tested for HIV



1,161
Reported results



13
Newly diagnosed HIV
100% initiated ART



- Tastamats
- Pharmacies
- AIDS Center
- Courier Delivery
- CBO





# Service users' self-reported characteristics, February 2022- August 2023

| GENDER      | TESTED | %    | MEDIAN AGE |
|-------------|--------|------|------------|
| Male        | 1635   | 69%  | 26         |
| Female      | 719    | 30%  | 24         |
| Nonbinary   | 8      | 0%   | 25         |
| Trans-woman | 5      | 0%   | 24         |
| Unspecified | 3      | 0%   | 26         |
| TOTAL       | 2370   | 100% | 25         |

## **INFORMATION CHANNELS**



### LATEST HIV TEST





# Service users' self-reported characteristics and reasons for ordering tests







#### FAST-TRACK CITIES 2023

## **Lessons Learned**

- ➤ Online HIV self-testing is an **effective tool to expand HIV testing**, especially among young