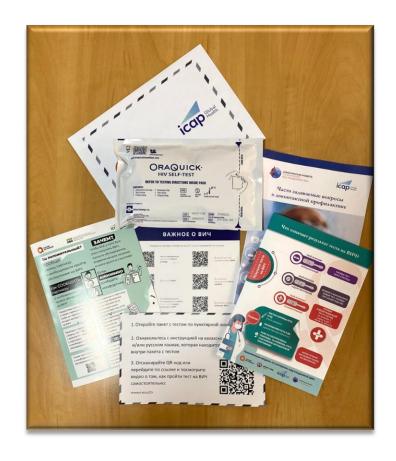

## Self-test kit

- ✓ OraQuick self-test
- ✓ Informational materials on PrEP, harm reduction, HIV treatment and ART initiation

  AMSTEXDAM