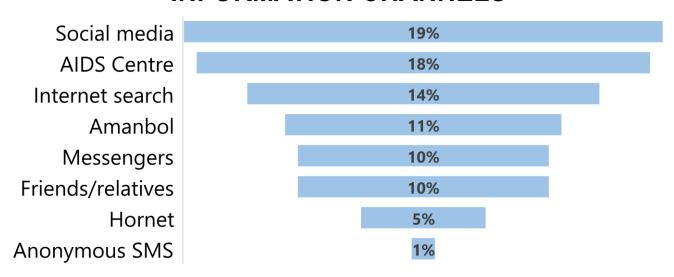

nformational materials on PrEP, harm reduction, HIV treatment and ART initiation

  AMSTEXDAM

# Online HIV self-test service: Key results, February 2022- August 2023



2,370
Tested for HIV



1,161
Reported results



13
Newly diagnosed HIV
100% initiated ART



- Tastamats
- Pharmacies
- AIDS Center
- Courier Delivery
- CBO





# Service users' self-reported characteristics, February 2022- August 2023

| GENDER      | TESTED | %    | MEDIAN AGE |
|-------------|--------|------|------------|
| Male        | 1635   | 69%  | 26         |
| Female      | 719    | 30%  | 24         |
| Nonbinary   | 8      | 0%   | 25         |
| Trans-woman | 5      | 0%   | 24         |
| Unspecified | 3      | 0%   | 26         |
| TOTAL       | 2370   | 100% | 25         |

## **INFORMATION CHANNELS**



### LATEST HIV TEST





# Service users' self-reported characteristics and reasons for ordering tests







#### FAST-TRACK CITIES 2023

## **Lessons Learned**

- ➤ Online HIV self-testing is an **effective tool to expand HIV testing**, especially among young people and first-time testers
- ➤ Routine targeted promotion of the service among healthcare employees, CBO staff, closed messenger groups and social media is the key to service growth
- ➤ Regular person-centered service quality improvement is important to ensure demand and sustainability of the service



#### **FAST-TRACK CITIES** 2023





# Thank you!

We acknowledge the invaluable support of the Elton John AIDS Foundation

We are also sincerely grateful for the strong partnership with the ministry of health of Kazakhstan, the