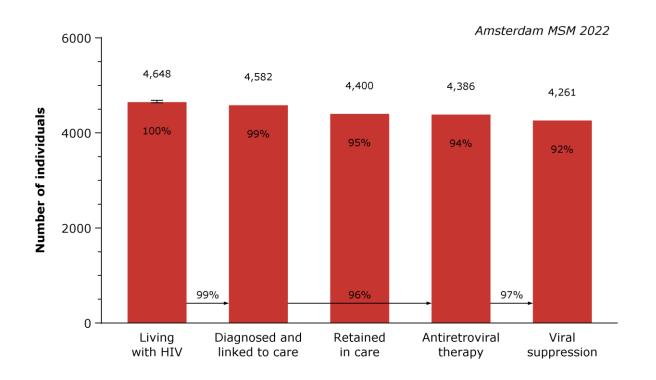

Getting to zero in 2026 in Amsterdam 25 September 2023

Tom van Benthem, city of Amsterdam



- Where are we now?
- Why aim for 0?
- Small overview of actions
- Success factors
- Challenges
- Cooperation in Amsterdam



### Continuum of care, Netherlands 2021





### New diagnoses in Amsterdam





### New diagnoses in Amsterdam







### **Estimated newly-acquired HIV infections**





### Cascade of care Amsterdam – total population







### Cascade of care Amsterdam – MSM







### Why aim for zero?







### Actions taken to reach zero in our latest policy









# Success factors









## Results so far







## Challenges















## Challenges



If there is such a thing



### Cooperation



Professor Joep Lange



Cooperation between medical (hiv treatment centers, GP's), city admin and community groups

**Partners** 







































Funding support