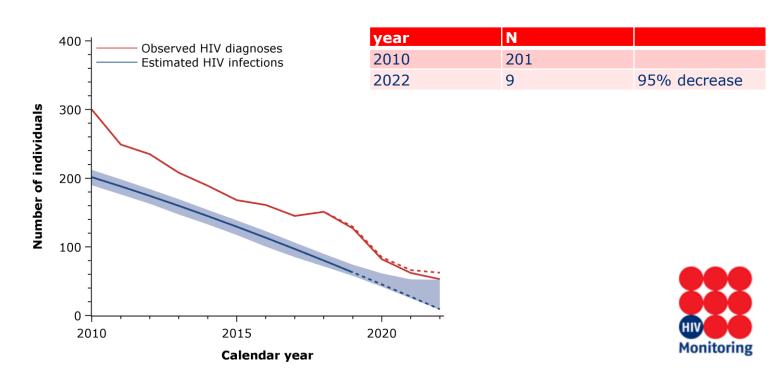

Getting to zero in 2026 in Amsterdam 25 September 2023

Tom van Benthem, city of Amsterdam



- Where are we now?
- Why aim for 0?
- Small overview of actions
- Success factors
- Challenges
- Cooperation in Amsterdam



### Continuum of care, Netherlands 2021





### New diagnoses in Amsterdam





### New diagnoses in Amsterdam







### **Estimated newly-acquired HIV infections**





### Cascade of care Amsterdam – total population







### Cascade of care Amsterdam – MSM







### Why aim for zero?







### Actions taken to reach zero in our latest policy









# Success factors









## Results so far







## Challenges















## Challenges



If there is such a thing



### Cooperation



Professor Joep Lange



Cooperation between medical (hiv treatment centers, GP's), city admin and community groups

**Partners** 







































Funding support