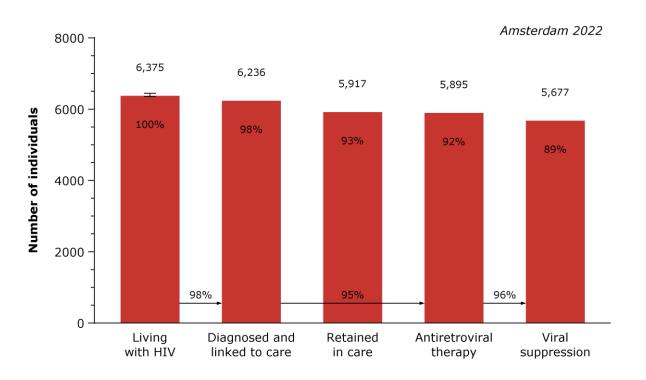

Getting to zero in 2026 in Amsterdam 25 September 2023

Tom van Benthem, city of Amsterdam



- Where are we now?
- Why aim for 0?
- Small overview of actions
- Success factors
- Challenges
- Cooperation in Amsterdam



### Continuum of care, Netherlands 2021





### New diagnoses in Amsterdam





### New diagnoses in Amsterdam







### **Estimated newly-acquired HIV infections**





### Cascade of care Amsterdam – total population







### Cascade of care Amsterdam – MSM







### Why aim for zero?







### Actions taken to reach zero in our latest policy









# Success factors









## Results so far







## Challenges















## Challenges



If there is such a thing



### Cooperation



Professor Joep Lange



Cooperation between medical (hiv treatment centers, GP's), city admin and community groups

**Partners** 







































Funding support