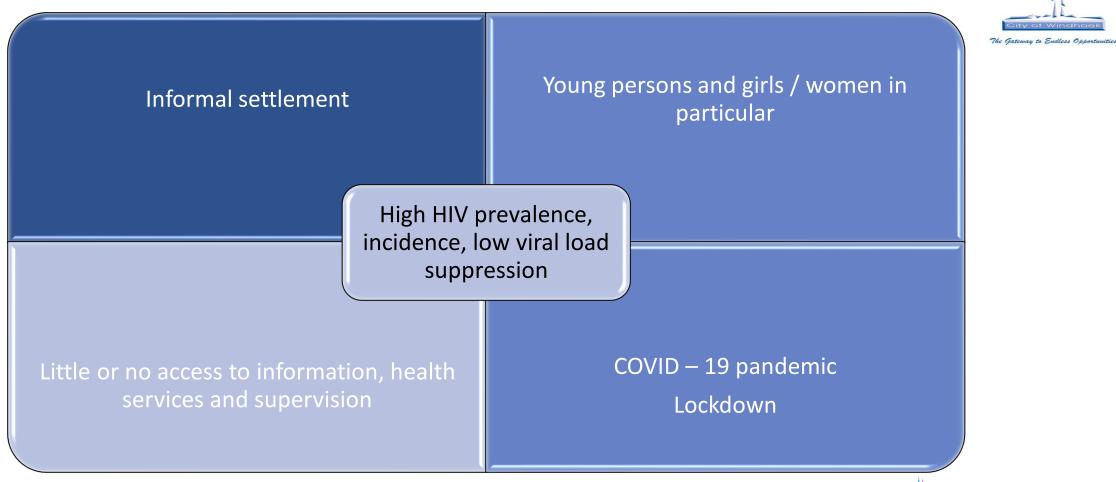

The current metro area population of Windhoek in 2022 is 461 000,

a 3.36% increase from 2021.

- An estimated 0.78% of female children under 15 years of age are HIV infected while a similar statistic for male children is 0.79%.
- HIV prevalence amongst people aged 15 49 is estimated to be 16% and the total population of PLHIV aged 15 and above is estimated at 260,000.

Approximately 230 000 families live in shacks in informal settlements countrywide.

In Windhoek, 39 092 houses have been surveyed during the period 2021 – 2022

This equates to approximately 156 368 residents in the informal settlement