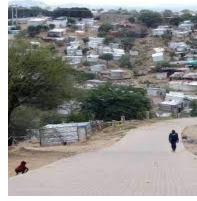

Approximately 230 000 families live in shacks in informal settlements countrywide.

In Windhoek, 39 092 houses have been surveyed during the period 2021 – 2022

This equates to approximately 156 368 residents in the informal settlement