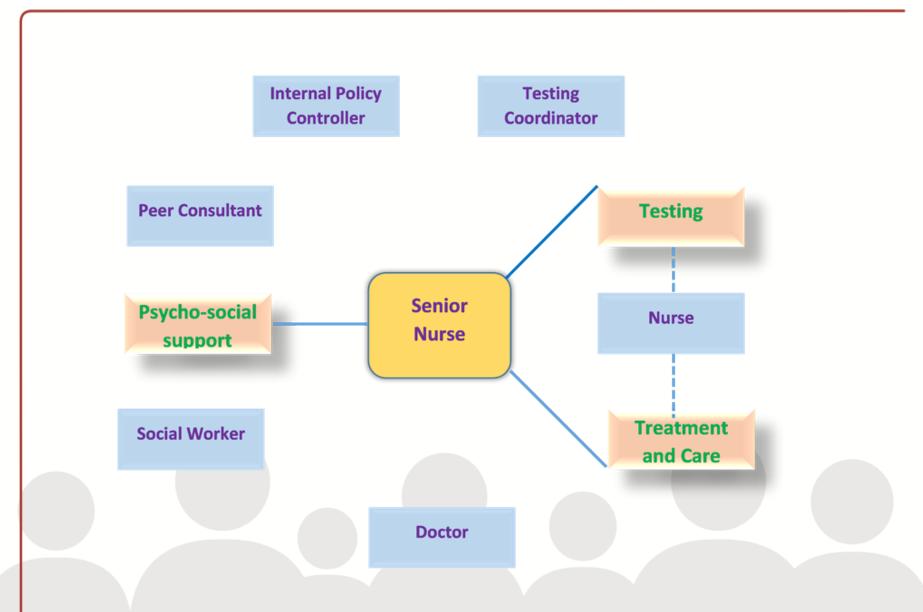

## Nurse-centered service delivery

### Linda Clinic: Person-centered care

## Linda Clinic: Person-centered care

## Linda Clinic: Team