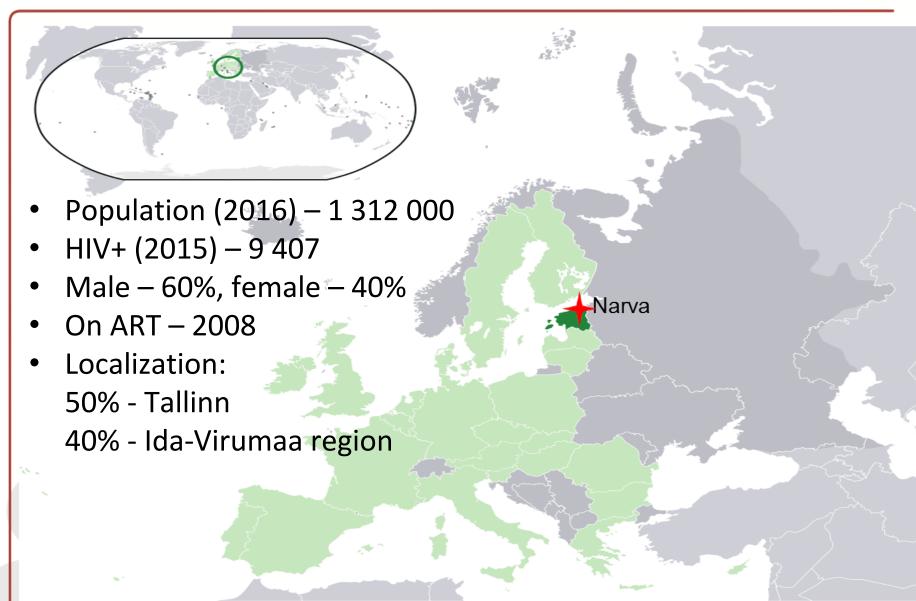

# Linda Clinic: From testing to treatment

**Tamara Dmitrijeva** 

Senior nurse

European HIV Nursing Conference 18-19 November 2016, Barcelona, Spain

### Estonia





### Situation in Narva



### Narva is the third largest city in Estonia

- Population 60 400
- PLWH (est.)— 2 400
- PLWH diagnosed 1250
- The majority of people who live with HIV (75%) are people who use drugs (PWUD)
- The main way of infection:
  2000-2014 injecting drugs
  2014-2016 heterosexual
- On ART 740
- HIV+ children 7



## Linda Clinic









## Nurse-centered service delivery





### Linda Clinic: Person-centered care



#### HIV testing and linkage

- Rapid testing in the clinic premises
- Offsite rapid testing events
- Counselling
- Condom distribution
- Linkage to care

#### **Medical services**

- Antiretroviral therapy
- Medical checks
- CD4 and other laboratory tests
- Treatment of opportunistic infections
- Counselling



Medical services are provided by MD and two