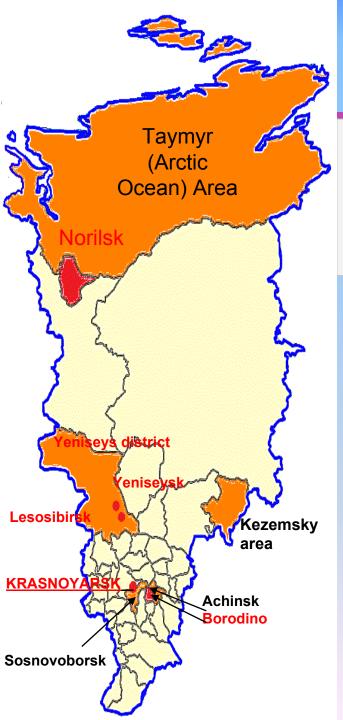

### **HIV in Krasnoyarsky Krai**

29 297 cases of HIV infection have been registered in Krasnoyarsky Kray, as of 01/09/2016.

Most affected cities and towns: Krasnoyarsk, Norilsk (the largest city in the world above Polar Circle), Yeniseysk, Sosnovoborsk and Achinsk