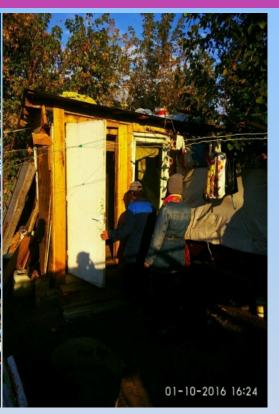

iseysk, Sosnovoborsk and Achinsk

Major transmission routes:

56% - IDUs

43% - Unprotected Sex (heterosexual)

1% - vertical and MSM

63% - Men

37% - Women

Age groups:

15-30 y.o - 52%

31-45 y.o. – 45%







#### **Clinical Department**

Inf.Dis. Physician – 7

Pediatrician - 1

STI specialist - 1

Gynecologist - 2

TB doctor - 1

Feldsher- 1

Nurse - 12

### Department of psychosocial services

Chief of department - internist

Infectious Diseases Doctor

Psychologist - 2

**Psychiatrist** 

Social worker

Feldsher

Nurse - 2

#### Laboratory

- Immunoferment assays, ELISA
- Immunology
- Biochemical profiles and CBC
- Bacterial
- PCR

### 2 manipulation rooms

Nurses - 4

**Pharmacy** 

6120 patients 49% on ART



# Our everyday work









## Our everyday work

01-10-2016 16:28