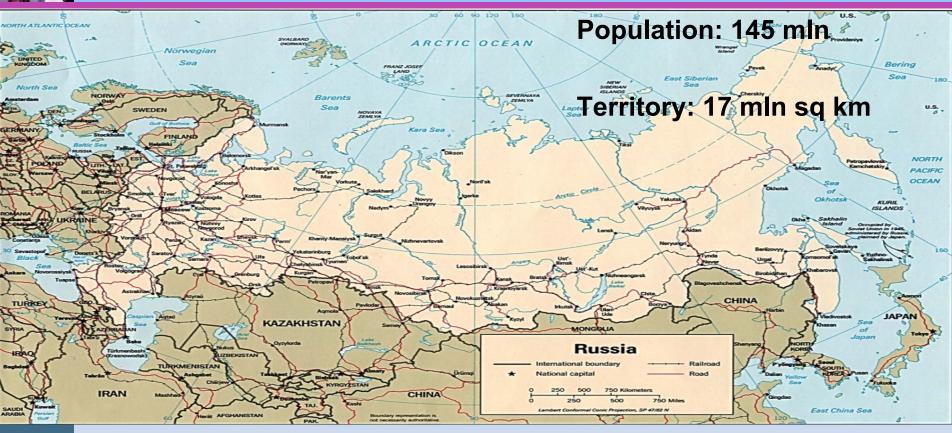

### General overview / Russia

HIV in Russia (as of January, 1 2016): 1 008 675 cases registered since 1981 796 096 PLWH 0,54% - Prevalence of HIV

### **HIV in Krasnoyarsky Krai**

29 297 cases of HIV infection have been registered in Krasnoyarsky Kray, as of 01/09/2016.

Most affected cities and towns: Krasnoyarsk, Norilsk (the largest city in the world above Polar Circle), Yeniseysk, Sosnovoborsk and Achinsk