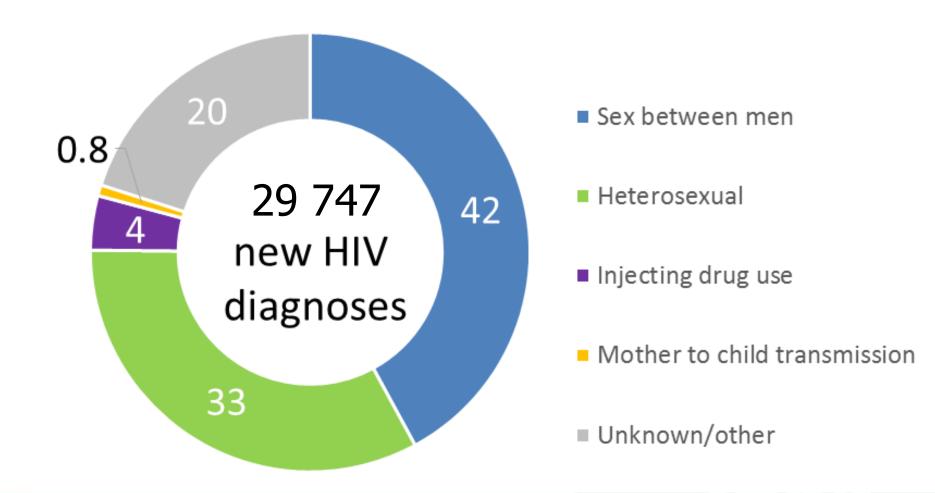

# Percentage of HIV diagnoses, by route of transmission, 2015, EU/EEA

Source: Preliminary data forthcoming 29th November 2016; ECDC/WHO (2016). HIV/AIDS Surveillance in Europe, 2015