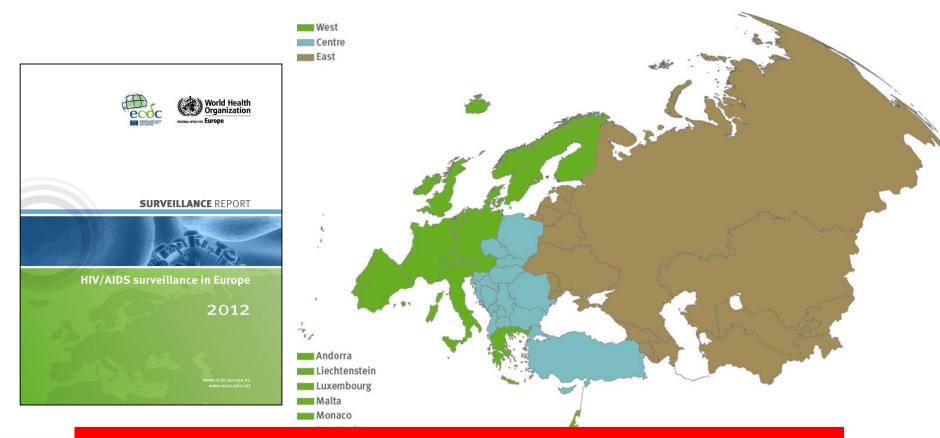

## **Surveillance of HIV/AIDS in Europe**

- Joint ECDC/WHO Regional Office for Europe
- ✤ 53 countries of Europe and Central Asia