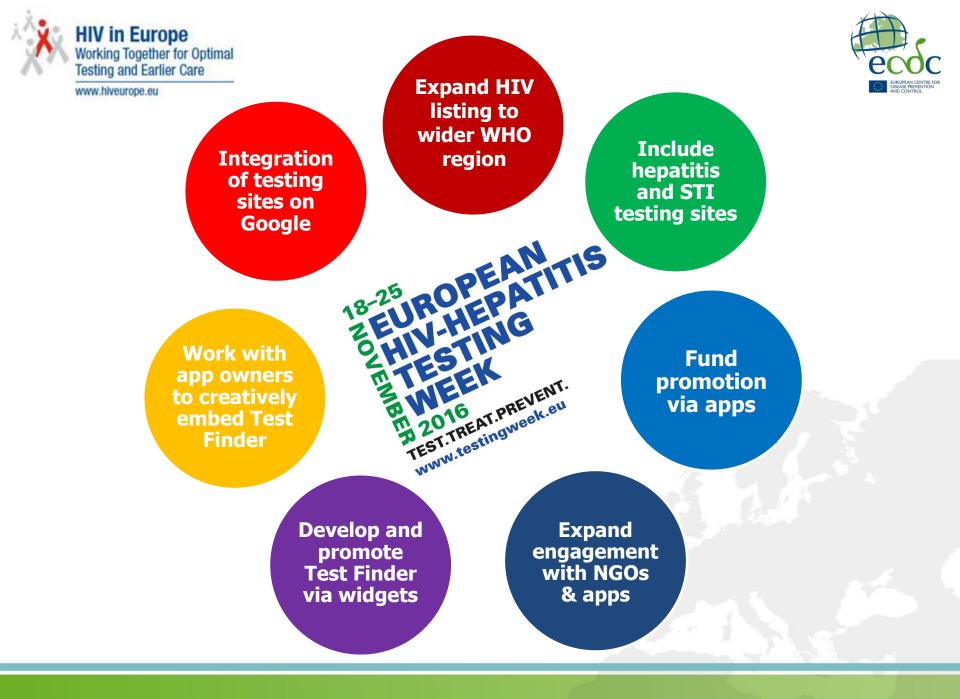

#### Sign-up is now open for European HIV-Hepatitis Testing Week 2016

Now in its fourth year and the second time hepatitis testing has been included, European HIV-Hepatitis Testing Week will take place from 18-25 November 2016.

Testing week is spanning the length and breadth of the continent with partners participating from over 50 European countries. Check out the live feed to see the latest organisations that have signed-up to implement testing week activities in their country. Sign-up now to put your organisation on the map! Sign up for European HIV-Hepatitis Testing Week 2016

Free to sign up and download: Logos, templates, fact sheets, guidelines, toolkits, web banners, flyers primary care staff posters, others

#### www.testingweek.eu