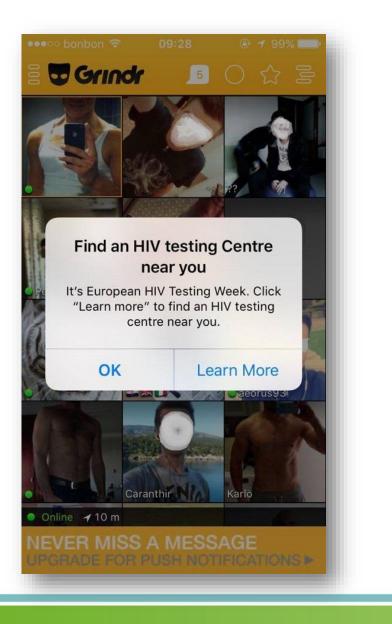

## Mobile apps and MSM sexual health

 Mobile apps and other social media platforms have significant reach and offer considerable potential for public health

 Greater need for partnerships between app companies and community organisations

82% of stakeholders felt that smartphone apps would be very important to their future HIV prevention work

to the participants.

# Roll out of free push messages on Hornet and Planet Romeo

Hornet

- 6.500 push messages every minute between 09:00-17:00 (Monday)

- Planet Romeo
  - Banner adds (7 days)

## **Roll-out of free push messages on Grindr**

| Monday      | Tuesday  | Wednesday | Thursday   | Friday         |
|-------------|----------|-----------|------------|----------------|
| Netherlands | Bulgaria | Estonia   | Belgium    | Austria        |
| Portugal    | Croatia  | Finland   | Denmark    | Czech Republic |
| Spain       | Cyprus   | Ireland   | France     | Germany        |
| Sweden      | Greece   | Latvia    | Hungary    | Poland         |
|             | Italy    | Lithuania | Luxembourg | Slovakia       |
|             | Malta    | UK        |            | Romania        |
|             | Slovenia |           |            |                |
|             |          | •         |            |                |