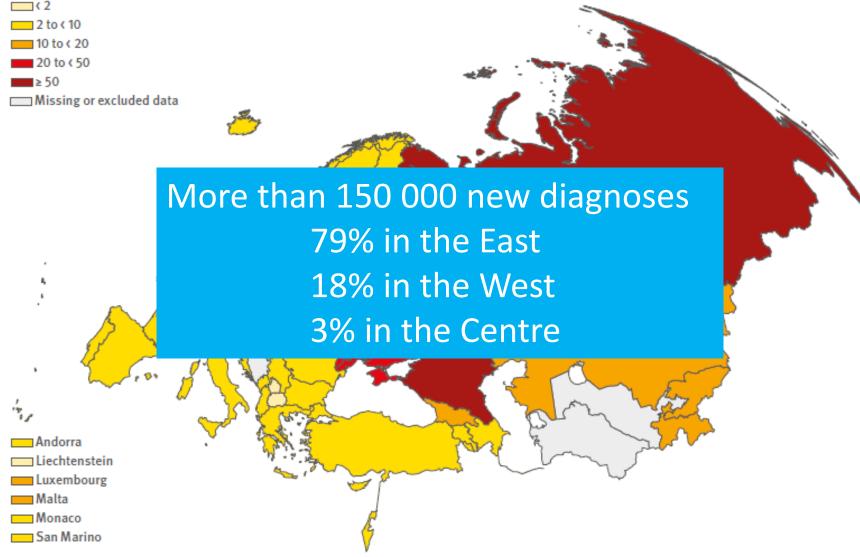

#### Preliminary data on HIV diagnoses, 2015, WHO European Region

All data presented were reported to ECDC/WHO through the European Surveillance System (TESSy), except for data for Russia which were obtained through the Russian Federal Scientific and Methodological Center for Prevention and Control of AlDS.