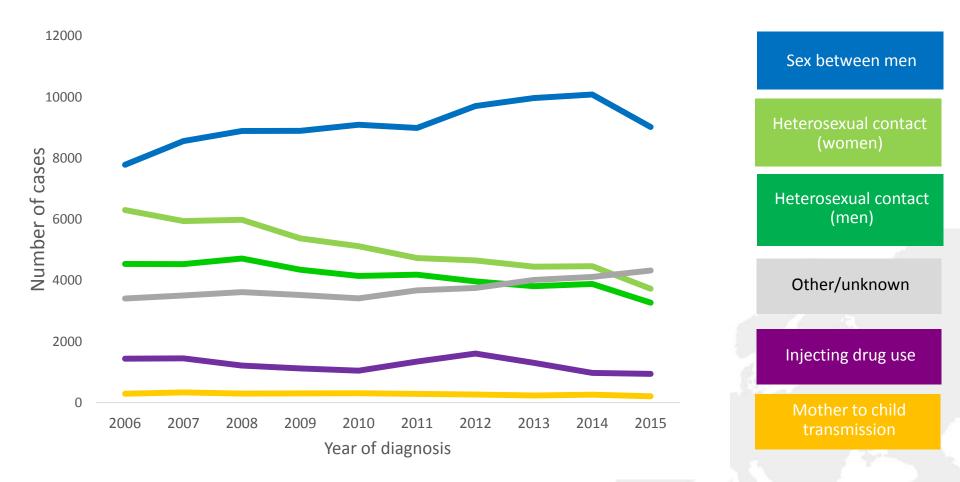

## HIV diagnoses, by mode of transmission 2006-2015, EU/EEA

Data is adjusted for reporting delay. Cases from Estonia and Poland excluded due to incomplete reporting on transmission mode during the period; cases from Italy and Spain excluded due to increasing national coverage over the period.