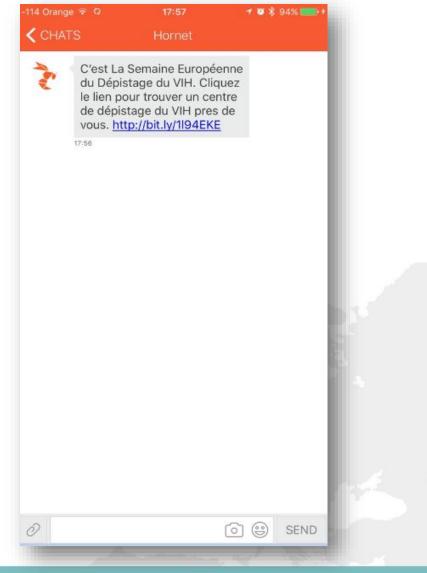

# Roll out of free push messages on Hornet and Planet Romeo

Hornet

- 6.500 push messages every minute between 09:00-17:00 (Monday)

- Planet Romeo
  - Banner adds (7 days)