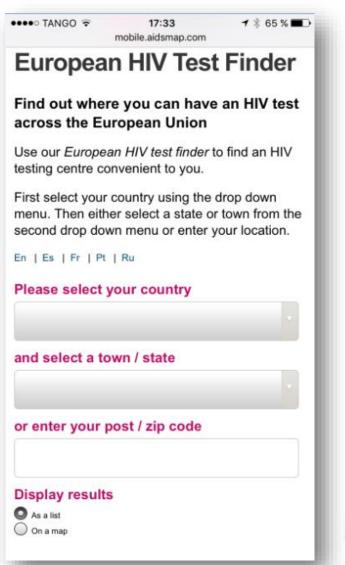

## **European Test Finder**

|                   | -                |                                       |                                        |                          |                                                                                                                          |                                              |                                                             |                                                      |                          |
|-------------------|------------------|---------------------------------------|----------------------------------------|--------------------------|--------------------------------------------------------------------------------------------------------------------------|----------------------------------------------|-------------------------------------------------------------|------------------------------------------------------|--------------------------|
| nam) aidsmap      |                  |                                       |                                        |                          | search aidsmap                                                                                                           |                                              |                                                             | Search                                               |                          |
| IV & AIDS         | – sharing kno    | owledge, changing li                  | ves                                    |                          |                                                                                                                          |                                              |                                                             | Low graphics                                         | Text only                |
| Home              | News •           | HIV Basics -                          | Topics 🕶                               | Resources -              | Translations -                                                                                                           | E-atlas 🔻                                    | About us 🔻                                                  | Do                                                   | nate 🞗                   |
| Resc              | ources           |                                       |                                        |                          |                                                                                                                          |                                              |                                                             |                                                      |                          |
| Euro              | opean            | HIV Test                              | Finde                                  | r                        |                                                                                                                          |                                              |                                                             |                                                      |                          |
| Find o            | ut where         | you can have                          | an HIV te                              | st across the I          | European Unio                                                                                                            | n                                            |                                                             |                                                      |                          |
| Use our           | European         | HIV test finder to                    | find an HIV                            | testing centre co        | nvenient to you.                                                                                                         |                                              |                                                             |                                                      |                          |
|                   |                  | untry using the d<br>own menu or ente |                                        |                          | select a state or to                                                                                                     | own from                                     |                                                             |                                                      |                          |
| En   Es           | Fr   Pt          | Ru                                    |                                        |                          |                                                                                                                          |                                              |                                                             |                                                      |                          |
| Please se         | elect your co    | ountry                                |                                        |                          |                                                                                                                          |                                              |                                                             |                                                      |                          |
|                   |                  |                                       | ~                                      |                          |                                                                                                                          |                                              |                                                             |                                                      |                          |
| and seled         | ct a town / st   | ate                                   |                                        |                          |                                                                                                                          |                                              |                                                             |                                                      | - 1                      |
|                   |                  |                                       | ~                                      |                          |                                                                                                                          |                                              |                                                             |                                                      | - 1                      |
| or enter y        | your post / zi   | ip code                               |                                        |                          |                                                                                                                          |                                              |                                                             |                                                      |                          |
| Display r         | esults           |                                       |                                        |                          |                                                                                                                          |                                              |                                                             |                                                      |                          |
| As a list On a ma |                  |                                       |                                        |                          |                                                                                                                          |                                              |                                                             |                                                      |                          |
| On a ma           | ιp               |                                       |                                        |                          |                                                                                                                          |                                              |                                                             |                                                      |                          |
| Search            | n Reset          |                                       |                                        |                          |                                                                                                                          |                                              |                                                             |                                                      |                          |
| lf you wou        | ld like to add d | letails of your HIV test              | ing services, ple                      | ase tell us about your   | service.                                                                                                                 |                                              |                                                             |                                                      |                          |
|                   |                  |                                       |                                        |                          |                                                                                                                          |                                              |                                                             |                                                      |                          |
|                   |                  |                                       |                                        |                          |                                                                                                                          |                                              |                                                             |                                                      |                          |
|                   | ted by           | ecoc                                  | Control (ECDC). I<br>health posed by c | ECDC is an independent E | g services has been develop<br>uropean Union agency, esta<br>the avoidance of doubt, EC<br>r opinion, or other such cont | blished to provide th<br>DC has no control o | e European Union with inde<br>over the content of this webs | ependent advice on thre<br>site and reference hereir | ats to human<br>n to any |

#### www.aidsmap.com/euHIVtest

20-27 EUROPEAN EHILLEPATITIS "We're proud to be supporting European HIV Testing Week because health promotion has been a core pillar inception. Making the world safe for epidemic and it's personally very important to me to use this platform for Joel Simkhai Chief Executive of Grindr