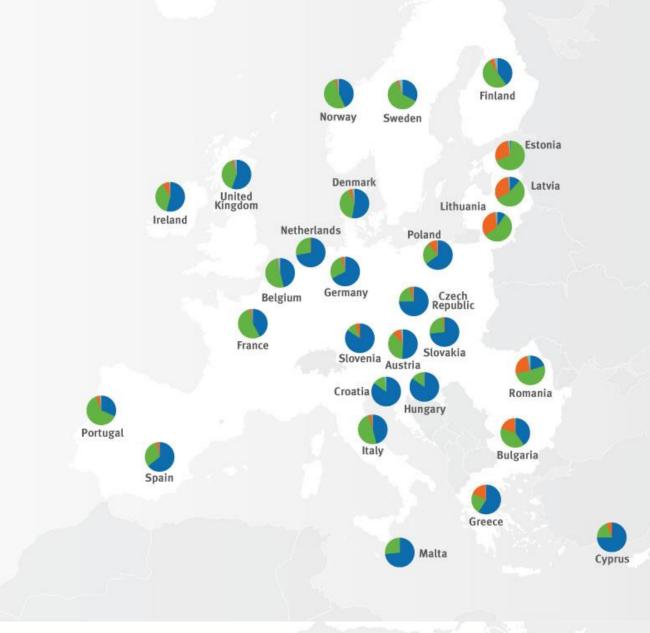

# Percentage of HIV diagnoses, by route of transmission, 2015, EU/EEA

Source: Preliminary data forthcoming 29th November 2016; ECDC/WHO (2016). HIV/AIDS Surveillance in Europe, 2015

## Main HIV transmission modes in the EU/EEA 2014

Source: ECDC, WHO Regional Office for Europe. HIV/AIDS surveillance in Europe 2014