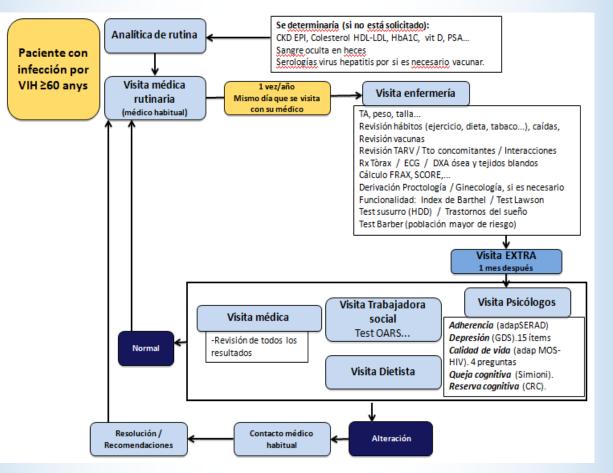

### COMPREHENSIVE ASSESSMENT OF HIV-INFECTED POPULATION AGED 60 YEARS OR OLDER

## Methods

The following areas were assessed:

- Medical (polypharmacy, interactions)
- functional ability and physical health (Barthel, Pittsburg, tinetti, SPPB,)
- social (Gijón,OARS test)
- Psychological (adherence, depression, quality, cognitive, Pfeiffer)
- Physiological habits, sensory deficits, fatigue, dizziness and falls
- Vaccines
- bone and total DXA scans, EKG and chest and

lumbar spine X ray. EUROPEAN **HIV** NURSING CONFERENCE 18-19 November 2016 • Barcelona, Spain

## Methods

## Results

|                                                                          | 41 sujetos VIH<br>>60 años |
|--------------------------------------------------------------------------|----------------------------|
| Edad, años(media [DS])                                                   | 72 (±4)                    |
| ≥70 años(%)                                                              | 86,6                       |
| Sexo (varón) (%)                                                         | 95,9                       |
| Estado civil (casado) (%)                                                | 52,7                       |
| Tiempo de infección (media[IQR])                                         | 15 (±5)                    |
| Comorbilidades, excepto VIH (media[DS])                                  | 2,9 (±1)                   |
| ≥ 3 Comorbilidades (%)                                                   | 68,3                       |
| Escala de fragilidad (%)                                                 | 10.8                       |
| Test de Lawton alterado (Instrumental<br>Activities of Daily Living) (%) | 2.9                        |
| Test de Barber alterado (paciente de riesgo)                             | 16.9                       |
| Alteración auditiva(%)                                                   | 10.1                       |
| Alteración visual (%)                                                    | 22                         |
| Incontinencia urinaria (Lagro-Janssen) (%)                               | 4.1                        |
| Alteraciones del sueño (Pittsburg) (%)                                   | 56                         |
| Riesgo de caídas (tests SSPB, Gait speed, Get<br>up and go) (%)          | 3.2                        |
| Entorno social no satisfactorio (OARS) (%)                               | 45.2                       |

## Conclusions

This comprehensive and multidisciplinary assessment of our elderly patients shows a high prevalence of comorbidities, as well as subjects considered frail and at risk of comorbidities/mortality. Psychologically outcomes are more optimistic, although a close monitoring is recommended. A specific multidisciplinary management of aging HIV-infected people could reduce morbidities and mortality, as well as improve functional parameters and daily living