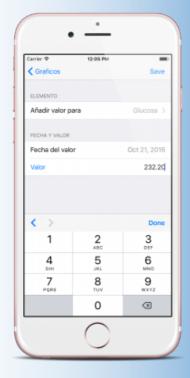

#### Medical records: documents, images, graphs

### **Health Center. Medical Records**

charts

| It Dr caso admostrie , mecritariae<br>Editorae citar las fachas en que alendel a paciente                                                                                                                                                                                                                                                                                                                                                                                                                                                                                                                                                                                                                                                                                                                                                                                                                                                                                                                                                                                                                                                                                                                                                                                                                                                                                                                                                                                                                                                                                                                                                                                          | 0 -                          |
|------------------------------------------------------------------------------------------------------------------------------------------------------------------------------------------------------------------------------------------------------------------------------------------------------------------------------------------------------------------------------------------------------------------------------------------------------------------------------------------------------------------------------------------------------------------------------------------------------------------------------------------------------------------------------------------------------------------------------------------------------------------------------------------------------------------------------------------------------------------------------------------------------------------------------------------------------------------------------------------------------------------------------------------------------------------------------------------------------------------------------------------------------------------------------------------------------------------------------------------------------------------------------------------------------------------------------------------------------------------------------------------------------------------------------------------------------------------------------------------------------------------------------------------------------------------------------------------------------------------------------------------------------------------------------------|------------------------------|
| El la trada de endemendant, per la englema completion <sup>1</sup> B    B    B    B    B    B Constanti en pacelente aparte en la mones a apprese relaciones enablemp <sup>1</sup> M    B    B Constanti en la monte apprese relaciones enablemp <sup>1</sup> M    B Constanti en la monte apprese relaciones enablemp <sup>1</sup> M    B Constanti en la monte apprese relaciones enablemp <sup>1</sup> M    B Montese classificationes Fortanza Fortanza classificationes Fortanza |                              |
| To play sends or postimite adjunce res la minura o adjunce advocances anniheres? B () 8<br>() De caso admunitivo, macchicatasi.<br>Editorase climitatis (None ar gao associati ad pactimite ) (Editoricities )<br>12() Han Supplanation, survivor climitationes ) (Editoricities )                                                                                                                                                                                                                                                                                                                                                                                                                                                                                                                                                                                                                                                                                                                                                                                                                                                                                                                                                                                                                                                                                                                                                                                                                                                                                                                                                                                                 |                              |
| To play sends or postimite adjunce res la minura o adjunce advocances anniheres? B () 8<br>() De caso admunitivo, macchicatasi.<br>Editorase climitatis (None ar gao associati ad pactimite ) (Editoricities )<br>12() Han Supplanation, survivor climitationes ) (Editoricities )                                                                                                                                                                                                                                                                                                                                                                                                                                                                                                                                                                                                                                                                                                                                                                                                                                                                                                                                                                                                                                                                                                                                                                                                                                                                                                                                                                                                 |                              |
| (): De caso plimatino , mecritariae<br>Odivese itar las fachas en que plandid al paciente<br>1926: Del hospitalizado, sirvaso citar hobas<br>1926: Del hospitalizado, sirvaso citar hobas                                                                                                                                                                                                                                                                                                                                                                                                                                                                                                                                                                                                                                                                                                                                                                                                                                                                                                                                                                                                                                                                                                                                                                                                                                                                                                                                                                                                                                                                                          | 1 Carrow Barrie              |
| 125 Ne templalizade, silvese citar teches 12,5e printice alguna intervención qui                                                                                                                                                                                                                                                                                                                                                                                                                                                                                                                                                                                                                                                                                                                                                                                                                                                                                                                                                                                                                                                                                                                                                                                                                                                                                                                                                                                                                                                                                                                                                                                                   | Warm Bards                   |
|                                                                                                                                                                                                                                                                                                                                                                                                                                                                                                                                                                                                                                                                                                                                                                                                                                                                                                                                                                                                                                                                                                                                                                                                                                                                                                                                                                                                                                                                                                                                                                                                                                                                                    |                              |
|                                                                                                                                                                                                                                                                                                                                                                                                                                                                                                                                                                                                                                                                                                                                                                                                                                                                                                                                                                                                                                                                                                                                                                                                                                                                                                                                                                                                                                                                                                                                                                                                                                                                                    |                              |
| 10/Favor de Indicar clasamente la nature<br>10/Considera united que el paciente a quediada puntogica presticada:                                                                                                                                                                                                                                                                                                                                                                                                                                                                                                                                                                                                                                                                                                                                                                                                                                                                                                                                                                                                                                                                                                                                                                                                                                                                                                                                                                                                                                                                                                                                                                   | data de la Intervención      |
| completamente curado o habra necesitad de seguitidad presentados trabunianto?                                                                                                                                                                                                                                                                                                                                                                                                                                                                                                                                                                                                                                                                                                                                                                                                                                                                                                                                                                                                                                                                                                                                                                                                                                                                                                                                                                                                                                                                                                                                                                                                      |                              |
| 16Ex data caso ¿ Por cuanta Sampo?                                                                                                                                                                                                                                                                                                                                                                                                                                                                                                                                                                                                                                                                                                                                                                                                                                                                                                                                                                                                                                                                                                                                                                                                                                                                                                                                                                                                                                                                                                                                                                                                                                                 |                              |
| 17, Fue la lealor a enfermediad de naturaleza bar grave que la incapacitaria e impedirit complete                                                                                                                                                                                                                                                                                                                                                                                                                                                                                                                                                                                                                                                                                                                                                                                                                                                                                                                                                                                                                                                                                                                                                                                                                                                                                                                                                                                                                                                                                                                                                                                  | mente desempeñar todes y car |
| una de las obligaciones propias de su ocupación? 81 🖂 90 🖂                                                                                                                                                                                                                                                                                                                                                                                                                                                                                                                                                                                                                                                                                                                                                                                                                                                                                                                                                                                                                                                                                                                                                                                                                                                                                                                                                                                                                                                                                                                                                                                                                         |                              |
| NGEn caso afrenativo, ¿siesde que día estima usiad que di anterno haya quedado incapacitado                                                                                                                                                                                                                                                                                                                                                                                                                                                                                                                                                                                                                                                                                                                                                                                                                                                                                                                                                                                                                                                                                                                                                                                                                                                                                                                                                                                                                                                                                                                                                                                        | lotatmente para desempeñar   |
| todas y casta una de las obligaciones propias de su ocupación?                                                                                                                                                                                                                                                                                                                                                                                                                                                                                                                                                                                                                                                                                                                                                                                                                                                                                                                                                                                                                                                                                                                                                                                                                                                                                                                                                                                                                                                                                                                                                                                                                     |                              |
| Desde alde Nasta alde                                                                                                                                                                                                                                                                                                                                                                                                                                                                                                                                                                                                                                                                                                                                                                                                                                                                                                                                                                                                                                                                                                                                                                                                                                                                                                                                                                                                                                                                                                                                                                                                                                                              |                              |
| 1956 despuée del poriodo de incapocidad total a que se refiere el punto 18, unhel estima que el ;<br>parcialmente para desampeñar las lebores de su ocupación, sirvase indicar tenhas aproximaties                                                                                                                                                                                                                                                                                                                                                                                                                                                                                                                                                                                                                                                                                                                                                                                                                                                                                                                                                                                                                                                                                                                                                                                                                                                                                                                                                                                                                                                                                 |                              |
| Desde al de de hasta al de                                                                                                                                                                                                                                                                                                                                                                                                                                                                                                                                                                                                                                                                                                                                                                                                                                                                                                                                                                                                                                                                                                                                                                                                                                                                                                                                                                                                                                                                                                                                                                                                                                                         |                              |
| MOTrus médicos tratantes que atendieron al peciente con respecto a este pedecimiento                                                                                                                                                                                                                                                                                                                                                                                                                                                                                                                                                                                                                                                                                                                                                                                                                                                                                                                                                                                                                                                                                                                                                                                                                                                                                                                                                                                                                                                                                                                                                                                               |                              |
| Numbro Domisilio                                                                                                                                                                                                                                                                                                                                                                                                                                                                                                                                                                                                                                                                                                                                                                                                                                                                                                                                                                                                                                                                                                                                                                                                                                                                                                                                                                                                                                                                                                                                                                                                                                                                   |                              |
| Okservacionez                                                                                                                                                                                                                                                                                                                                                                                                                                                                                                                                                                                                                                                                                                                                                                                                                                                                                                                                                                                                                                                                                                                                                                                                                                                                                                                                                                                                                                                                                                                                                                                                                                                                      |                              |
|                                                                                                                                                                                                                                                                                                                                                                                                                                                                                                                                                                                                                                                                                                                                                                                                                                                                                                                                                                                                                                                                                                                                                                                                                                                                                                                                                                                                                                                                                                                                                                                                                                                                                    |                              |
|                                                                                                                                                                                                                                                                                                                                                                                                                                                                                                                                                                                                                                                                                                                                                                                                                                                                                                                                                                                                                                                                                                                                                                                                                                                                                                                                                                                                                                                                                                                                                                                                                                                                                    | Adult Profesional            |
| Rambre Breachts May 13.1. [5]                                                                                                                                                                                                                                                                                                                                                                                                                                                                                                                                                                                                                                                                                                                                                                                                                                                                                                                                                                                                                                                                                                                                                                                                                                                                                                                                                                                                                                                                                                                                                                                                                                                      |                              |
| Number Diversition Rep. 3.3.4. 0                                                                                                                                                                                                                                                                                                                                                                                                                                                                                                                                                                                                                                                                                                                                                                                                                                                                                                                                                                                                                                                                                                                                                                                                                                                                                                                                                                                                                                                                                                                                                                                                                                                   | eours Profesional            |
| 172                                                                                                                                                                                                                                                                                                                                                                                                                                                                                                                                                                                                                                                                                                                                                                                                                                                                                                                                                                                                                                                                                                                                                                                                                                                                                                                                                                                                                                                                                                                                                                                                                                                                                | al 300                       |