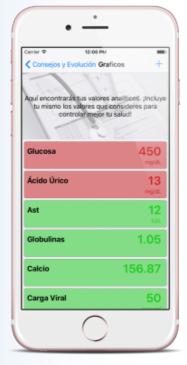

#### Medical records: documents, images, graphs

Reports

- Radiographies
- Ecographies
- CT

Tests

Customizable data