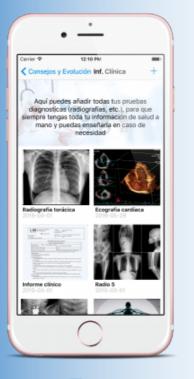

#### Medical records: documents, images, graphs

Reports

- Radiographies
- Ecographies
- CT

Tests

Customizable data