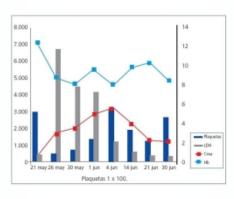

#### Medical records: documents, images, graphs

### **Health Center. Medical Records**

charts

| It Dr caso admostrie , mecritariae<br>Editorae citar las fachas en que alendel a paciente                                                                                                                                                                                                                                                                                                                                                                                                                                                                                                                                                                                                                                                                                                                                                                                                                                                                                                                                                                                                                                                                                                                                                                                                                                                                                                                                                                                                                                                                                                                                                                                          | 0 -                          |
|------------------------------------------------------------------------------------------------------------------------------------------------------------------------------------------------------------------------------------------------------------------------------------------------------------------------------------------------------------------------------------------------------------------------------------------------------------------------------------------------------------------------------------------------------------------------------------------------------------------------------------------------------------------------------------------------------------------------------------------------------------------------------------------------------------------------------------------------------------------------------------------------------------------------------------------------------------------------------------------------------------------------------------------------------------------------------------------------------------------------------------------------------------------------------------------------------------------------------------------------------------------------------------------------------------------------------------------------------------------------------------------------------------------------------------------------------------------------------------------------------------------------------------------------------------------------------------------------------------------------------------------------------------------------------------|------------------------------|
| El la trada de endemendant, per la englema completion <sup>1</sup> B    B    B    B    B    B Constanti en pacelente aparte en la mones a apprese relaciones enablemp <sup>1</sup> M    B    B Constanti en la monte apprese relaciones enablemp <sup>1</sup> M    B Constanti en la monte apprese relaciones enablemp <sup>1</sup> M    B Constanti en la monte apprese relaciones enablemp <sup>1</sup> M    B Montese classificationes Fortanza Fortanza classificationes Fortanza |                              |
| To play sends or postimite adjunce res la minura o adjunce advocances anniheres? B () 8<br>() De caso admunitivo, macchicatasi.<br>Editorase climitatis (None ar gao associati ad pactimite ) (Editoricities )<br>12() Han Supplanation, survivor climitationes ) (Editoricities )                                                                                                                                                                                                                                                                                                                                                                                                                                                                                                                                                                                                                                                                                                                                                                                                                                                                                                                                                                                                                                                                                                                                                                                                                                                                                                                                                                                                 |                              |
| To play sends or postimite adjunce res la minura o adjunce advocances anniheres? B () 8<br>() De caso admunitivo, macchicatasi.<br>Editorase climitatis (None ar gao associati ad pactimite ) (Editoricities )<br>12() Han Supplanation, survivor climitationes ) (Editoricities )                                                                                                                                                                                                                                                                                                                                                                                                                                                                                                                                                                                                                                                                                                                                                                                                                                                                                                                                                                                                                                                                                                                                                                                                                                                                                                                                                                                                 |                              |
| (): De caso plimatino , mecritariae<br>Odivese itar las fachas en que plandid al paciente<br>1926: Del hospitalizado, sirvaso citar hobas<br>1926: Del hospitalizado, sirvaso citar hobas                                                                                                                                                                                                                                                                                                                                                                                                                                                                                                                                                                                                                                                                                                                                                                                                                                                                                                                                                                                                                                                                                                                                                                                                                                                                                                                                                                                                                                                                                          | 1 Carrow Barrie              |
| 125 Ne templalizade, silvese citar teches 12,5e printice alguna intervención qui                                                                                                                                                                                                                                                                                                                                                                                                                                                                                                                                                                                                                                                                                                                                                                                                                                                                                                                                                                                                                                                                                                                                                                                                                                                                                                                                                                                                                                                                                                                                                                                                   | Warm Bards                   |
|                                                                                                                                                                                                                                                                                                                                                                                                                                                                                                                                                                                                                                                                                                                                                                                                                                                                                                                                                                                                                                                                                                                                                                                                                                                                                                                                                                                                                                                                                                                                                                                                                                                                                    |                              |
|                                                                                                                                                                                                                                                                                                                                                                                                                                                                                                                                                                                                                                                                                                                                                                                                                                                                                                                                                                                                                                                                                                                                                                                                                                                                                                                                                                                                                                                                                                                                                                                                                                                                                    |                              |
| 10/Favor de Indicar clasamente la nature<br>10/Considera united que el paciente a quediada puntogica presticada:                                                                                                                                                                                                                                                                                                                                                                                                                                                                                                                                                                                                                                                                                                                                                                                                                                                                                                                                                                                                                                                                                                                                                                                                                                                                                                                                                                                                                                                                                                                                                                   | data de la Intervención      |
| completamente curado o habra necesitad de seguitidad presentados trabunianto?                                                                                                                                                                                                                                                                                                                                                                                                                                                                                                                                                                                                                                                                                                                                                                                                                                                                                                                                                                                                                                                                                                                                                                                                                                                                                                                                                                                                                                                                                                                                                                                                      |                              |
| 16Ex data caso ¿ Por cuanta Sampo?                                                                                                                                                                                                                                                                                                                                                                                                                                                                                                                                                                                                                                                                                                                                                                                                                                                                                                                                                                                                                                                                                                                                                                                                                                                                                                                                                                                                                                                                                                                                                                                                                                                 |                              |
| 17, Fue la lealor a enfermediad de naturaleza bar grave que la incapacitaria e impedirit complete                                                                                                                                                                                                                                                                                                                                                                                                                                                                                                                                                                                                                                                                                                                                                                                                                                                                                                                                                                                                                                                                                                                                                                                                                                                                                                                                                                                                                                                                                                                                                                                  | mente desempeñar todes y car |
| una de las obligaciones propias de su ocupación? 81 🖂 90 🖂                                                                                                                                                                                                                                                                                                                                                                                                                                                                                                                                                                                                                                                                                                                                                                                                                                                                                                                                                                                                                                                                                                                                                                                                                                                                                                                                                                                                                                                                                                                                                                                                                         |                              |
| NGEn caso afrenativo, ¿siesde que día estima usiad que di anterno haya quedado incapacitado                                                                                                                                                                                                                                                                                                                                                                                                                                                                                                                                                                                                                                                                                                                                                                                                                                                                                                                                                                                                                                                                                                                                                                                                                                                                                                                                                                                                                                                                                                                                                                                        | lotatmente para desempeñar   |
| todas y casta una de las obligaciones propias de su ocupación?                                                                                                                                                                                                                                                                                                                                                                                                                                                                                                                                                                                                                                                                                                                                                                                                                                                                                                                                                                                                                                                                                                                                                                                                                                                                                                                                                                                                                                                                                                                                                                                                                     |                              |
| Desde alde Nasta alde                                                                                                                                                                                                                                                                                                                                                                                                                                                                                                                                                                                                                                                                                                                                                                                                                                                                                                                                                                                                                                                                                                                                                                                                                                                                                                                                                                                                                                                                                                                                                                                                                                                              |                              |
| 1956 despuée del poriodo de incapocidad total a que se refiere el punto 18, unhel estima que el ;<br>parcialmente para desampeñar las lebores de su ocupación, sirvase indicar tenhas aproximaties                                                                                                                                                                                                                                                                                                                                                                                                                                                                                                                                                                                                                                                                                                                                                                                                                                                                                                                                                                                                                                                                                                                                                                                                                                                                                                                                                                                                                                                                                 |                              |
| Desde al de de hasta al de                                                                                                                                                                                                                                                                                                                                                                                                                                                                                                                                                                                                                                                                                                                                                                                                                                                                                                                                                                                                                                                                                                                                                                                                                                                                                                                                                                                                                                                                                                                                                                                                                                                         |                              |
| MOTrus médicos tratantes que atendieron al peciente con respecto a este pedecimiento                                                                                                                                                                                                                                                                                                                                                                                                                                                                                                                                                                                                                                                                                                                                                                                                                                                                                                                                                                                                                                                                                                                                                                                                                                                                                                                                                                                                                                                                                                                                                                                               |                              |
| Numbro Domisilio                                                                                                                                                                                                                                                                                                                                                                                                                                                                                                                                                                                                                                                                                                                                                                                                                                                                                                                                                                                                                                                                                                                                                                                                                                                                                                                                                                                                                                                                                                                                                                                                                                                                   |                              |
| Okservacionez                                                                                                                                                                                                                                                                                                                                                                                                                                                                                                                                                                                                                                                                                                                                                                                                                                                                                                                                                                                                                                                                                                                                                                                                                                                                                                                                                                                                                                                                                                                                                                                                                                                                      |                              |
|                                                                                                                                                                                                                                                                                                                                                                                                                                                                                                                                                                                                                                                                                                                                                                                                                                                                                                                                                                                                                                                                                                                                                                                                                                                                                                                                                                                                                                                                                                                                                                                                                                                                                    |                              |
|                                                                                                                                                                                                                                                                                                                                                                                                                                                                                                                                                                                                                                                                                                                                                                                                                                                                                                                                                                                                                                                                                                                                                                                                                                                                                                                                                                                                                                                                                                                                                                                                                                                                                    | Adult Profesional            |
| Rambre Breachts May 13.1. [5]                                                                                                                                                                                                                                                                                                                                                                                                                                                                                                                                                                                                                                                                                                                                                                                                                                                                                                                                                                                                                                                                                                                                                                                                                                                                                                                                                                                                                                                                                                                                                                                                                                                      |                              |
| Number Diversition Rep. 3.3.4. 0                                                                                                                                                                                                                                                                                                                                                                                                                                                                                                                                                                                                                                                                                                                                                                                                                                                                                                                                                                                                                                                                                                                                                                                                                                                                                                                                                                                                                                                                                                                                                                                                                                                   | eours Profesional            |
| 172                                                                                                                                                                                                                                                                                                                                                                                                                                                                                                                                                                                                                                                                                                                                                                                                                                                                                                                                                                                                                                                                                                                                                                                                                                                                                                                                                                                                                                                                                                                                                                                                                                                                                | al 300                       |