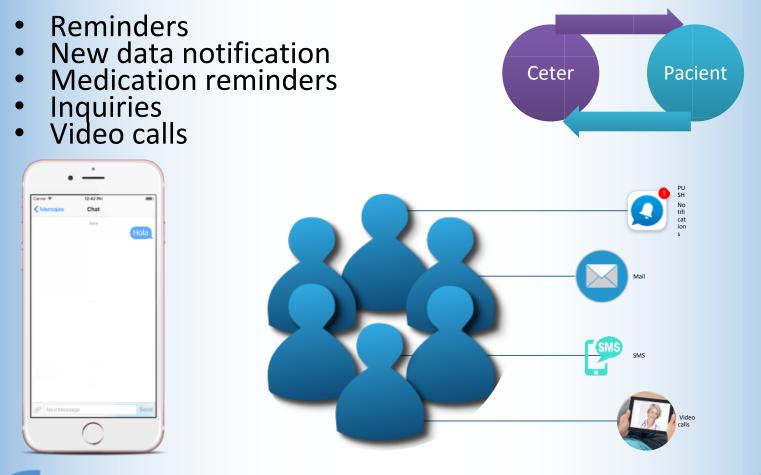

#### **Communication** with the Health Center

### **Health Center. Communications**

### **Online visits.** Secure video calls