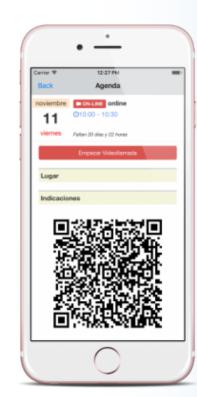

### **Health Center. Agenda**

- Doctor availability
- Daily agenda

|                                        | Disponibilidad del doctor                   |                                                               | Agenda > Ustado                       |           |
|----------------------------------------|---------------------------------------------|---------------------------------------------------------------|---------------------------------------|-----------|
|                                        |                                             |                                                               |                                       |           |
|                                        | Dia Inicio Fin                              |                                                               | state Sábado, Jun 11, 2016 resistence |           |
| 200                                    | Lunes 4 Hora Inicio Hora fin                | Guerden                                                       | Silbado 6/11                          | 4 Rager   |
| 7.1                                    | Lurves Martes Méircoles juave               | s Vernes Sibedo Domingo                                       | al-day                                | 4 Eugenia |
| 1 martin                               | 09:00:00 - 13:00:00 15:00:00 18:00:00       | Vernes Sibado Domingo 09:00:00 - 12:00:00 09:00:00 - 12:00:00 | 4am                                   | + rear    |
|                                        |                                             |                                                               | San                                   |           |
|                                        | 15:00:00 - 18:00:00                         | 15:00:00 - 20:00:00                                           | lan .                                 |           |
|                                        |                                             |                                                               |                                       |           |
| Paredes, Roger                         |                                             |                                                               | Tare                                  |           |
|                                        | Jun 6 12 2016 Jun 6<br>tun 66 Mar 67 Mie 68 | 5 12 2016 100 11<br>3ue 6/9 Vie 6/13 Sab 6/11 Door 6/12       | lan                                   |           |
| Nueva visita<br>Definir disponibilidad | aliday                                      | peers view is see of 1 0001 012                               | San                                   |           |
| Programar cita                         | Sam                                         |                                                               | 10m 1028-1130                         |           |
| Enviar mensaje                         | 740                                         |                                                               | Then .                                |           |
|                                        | lan                                         |                                                               |                                       |           |
|                                        | State 200-108<br>dependent                  | 100-100 100-1100 298-100<br>doposible doposible doposible     | (2pm                                  |           |
|                                        | daparitie                                   | depende depende depende                                       | 1pm                                   |           |

18-19 November 2016 • Barcelona, Spain