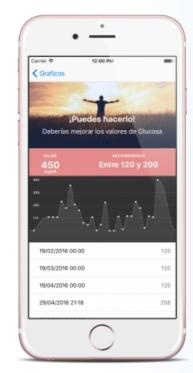

#### Medical records: documents, images, graphs

### **Health Center. Medical Records**

charts

| It Dr caso admostrie , mecritariae<br>Editorae citar las fachas en que alendel a paciente                                                                                                                                                                                                                                                                                                                                                                                                                                                                                                                                                                                                                                                                                                                                                                                                                                                                                                                                                                                                                                                                                                                                                                                                                                                                                                                                                                                                                                                                                                                                                                                          | 0 -                          |
|------------------------------------------------------------------------------------------------------------------------------------------------------------------------------------------------------------------------------------------------------------------------------------------------------------------------------------------------------------------------------------------------------------------------------------------------------------------------------------------------------------------------------------------------------------------------------------------------------------------------------------------------------------------------------------------------------------------------------------------------------------------------------------------------------------------------------------------------------------------------------------------------------------------------------------------------------------------------------------------------------------------------------------------------------------------------------------------------------------------------------------------------------------------------------------------------------------------------------------------------------------------------------------------------------------------------------------------------------------------------------------------------------------------------------------------------------------------------------------------------------------------------------------------------------------------------------------------------------------------------------------------------------------------------------------|------------------------------|
| El la trada de endemendant, per la englema completion <sup>1</sup> B    B    B    B    B    B Constanti en pacelente aparte en la mones a apprese relaciones enablemp <sup>1</sup> M    B    B Constanti en la monte apprese relaciones enablemp <sup>1</sup> M    B Constanti en la monte apprese relaciones enablemp <sup>1</sup> M    B Constanti en la monte apprese relaciones enablemp <sup>1</sup> M    B Montese classificationes Fortanza Fortanza classificationes Fortanza |                              |
| To play sends or postimite adjunce res la minura o adjunce advocances anniheres? B () 8<br>() De caso admunitivo, macchicatasi.<br>Editorase climitatis (None ar gao associati ad pactimite ) (Editoricities )<br>12() Han Supplanation, survivor climitationes ) (Editoricities )                                                                                                                                                                                                                                                                                                                                                                                                                                                                                                                                                                                                                                                                                                                                                                                                                                                                                                                                                                                                                                                                                                                                                                                                                                                                                                                                                                                                 |                              |
| To play sends or postimite adjunce res la minura o adjunce advocances anniheres? B () 8<br>() De caso admunitivo, macchicatasi.<br>Editorase climitatis (None ar gao associati ad pactimite ) (Editoricities )<br>12() Han Supplanation, survivor climitationes ) (Editoricities )                                                                                                                                                                                                                                                                                                                                                                                                                                                                                                                                                                                                                                                                                                                                                                                                                                                                                                                                                                                                                                                                                                                                                                                                                                                                                                                                                                                                 |                              |
| (): De caso plimatino , mecritariae<br>Odivese itar las fachas en que plandid al paciente<br>1926: Del hospitalizado, sirvaso citar hobas<br>1926: Del hospitalizado, sirvaso citar hobas                                                                                                                                                                                                                                                                                                                                                                                                                                                                                                                                                                                                                                                                                                                                                                                                                                                                                                                                                                                                                                                                                                                                                                                                                                                                                                                                                                                                                                                                                          | 1 Carrow Barrie              |
| 125 Ne templalizade, silvese citar teches 12,5e printice alguna intervención qui                                                                                                                                                                                                                                                                                                                                                                                                                                                                                                                                                                                                                                                                                                                                                                                                                                                                                                                                                                                                                                                                                                                                                                                                                                                                                                                                                                                                                                                                                                                                                                                                   | Warm Bards                   |
|                                                                                                                                                                                                                                                                                                                                                                                                                                                                                                                                                                                                                                                                                                                                                                                                                                                                                                                                                                                                                                                                                                                                                                                                                                                                                                                                                                                                                                                                                                                                                                                                                                                                                    |                              |
|                                                                                                                                                                                                                                                                                                                                                                                                                                                                                                                                                                                                                                                                                                                                                                                                                                                                                                                                                                                                                                                                                                                                                                                                                                                                                                                                                                                                                                                                                                                                                                                                                                                                                    |                              |
| 10/Favor de Indicar clasamente la nature<br>10/Considera united que el paciente a quediada puntogica presticada:                                                                                                                                                                                                                                                                                                                                                                                                                                                                                                                                                                                                                                                                                                                                                                                                                                                                                                                                                                                                                                                                                                                                                                                                                                                                                                                                                                                                                                                                                                                                                                   | data de la Intervención      |
| completamente curado o habra necesitad de seguitidad presentados trabunianto?                                                                                                                                                                                                                                                                                                                                                                                                                                                                                                                                                                                                                                                                                                                                                                                                                                                                                                                                                                                                                                                                                                                                                                                                                                                                                                                                                                                                                                                                                                                                                                                                      |                              |
| 16Ex data caso ¿ Por cuanta Sampo?                                                                                                                                                                                                                                                                                                                                                                                                                                                                                                                                                                                                                                                                                                                                                                                                                                                                                                                                                                                                                                                                                                                                                                                                                                                                                                                                                                                                                                                                                                                                                                                                                                                 |                              |
| 17, Fue la lealor a enfermediad de naturaleza bar grave que la incapacitaria e impedirit complete                                                                                                                                                                                                                                                                                                                                                                                                                                                                                                                                                                                                                                                                                                                                                                                                                                                                                                                                                                                                                                                                                                                                                                                                                                                                                                                                                                                                                                                                                                                                                                                  | mente desempeñar todes y car |
| una de las obligaciones propias de su ocupación? 81 🖂 90 🖂                                                                                                                                                                                                                                                                                                                                                                                                                                                                                                                                                                                                                                                                                                                                                                                                                                                                                                                                                                                                                                                                                                                                                                                                                                                                                                                                                                                                                                                                                                                                                                                                                         |                              |
| NGEn caso afrenativo, ¿siesde que día estima usiad que di anterno haya quedado incapacitado                                                                                                                                                                                                                                                                                                                                                                                                                                                                                                                                                                                                                                                                                                                                                                                                                                                                                                                                                                                                                                                                                                                                                                                                                                                                                                                                                                                                                                                                                                                                                                                        | lotatmente para desempeñar   |
| todas y casta una de las obligaciones propias de su ocupación?                                                                                                                                                                                                                                                                                                                                                                                                                                                                                                                                                                                                                                                                                                                                                                                                                                                                                                                                                                                                                                                                                                                                                                                                                                                                                                                                                                                                                                                                                                                                                                                                                     |                              |
| Desde alde Nasta alde                                                                                                                                                                                                                                                                                                                                                                                                                                                                                                                                                                                                                                                                                                                                                                                                                                                                                                                                                                                                                                                                                                                                                                                                                                                                                                                                                                                                                                                                                                                                                                                                                                                              |                              |
| 1956 despuée del poriodo de incapocidad total a que se refiere el punto 18, unhel estima que el ;<br>parcialmente para desampeñar las lebores de su ocupación, sirvase indicar tenhas aproximaties                                                                                                                                                                                                                                                                                                                                                                                                                                                                                                                                                                                                                                                                                                                                                                                                                                                                                                                                                                                                                                                                                                                                                                                                                                                                                                                                                                                                                                                                                 |                              |
| Desde al de de hasta al de                                                                                                                                                                                                                                                                                                                                                                                                                                                                                                                                                                                                                                                                                                                                                                                                                                                                                                                                                                                                                                                                                                                                                                                                                                                                                                                                                                                                                                                                                                                                                                                                                                                         |                              |
| MOTrus médicos tratantes que atendieron al peciente con respecto a este pedecimiento                                                                                                                                                                                                                                                                                                                                                                                                                                                                                                                                                                                                                                                                                                                                                                                                                                                                                                                                                                                                                                                                                                                                                                                                                                                                                                                                                                                                                                                                                                                                                                                               |                              |
| Numbro Domisilio                                                                                                                                                                                                                                                                                                                                                                                                                                                                                                                                                                                                                                                                                                                                                                                                                                                                                                                                                                                                                                                                                                                                                                                                                                                                                                                                                                                                                                                                                                                                                                                                                                                                   |                              |
| Okservacionez                                                                                                                                                                                                                                                                                                                                                                                                                                                                                                                                                                                                                                                                                                                                                                                                                                                                                                                                                                                                                                                                                                                                                                                                                                                                                                                                                                                                                                                                                                                                                                                                                                                                      |                              |
|                                                                                                                                                                                                                                                                                                                                                                                                                                                                                                                                                                                                                                                                                                                                                                                                                                                                                                                                                                                                                                                                                                                                                                                                                                                                                                                                                                                                                                                                                                                                                                                                                                                                                    |                              |
|                                                                                                                                                                                                                                                                                                                                                                                                                                                                                                                                                                                                                                                                                                                                                                                                                                                                                                                                                                                                                                                                                                                                                                                                                                                                                                                                                                                                                                                                                                                                                                                                                                                                                    | Adult Profesional            |
| Rambre Breachts May 13.1. [5]                                                                                                                                                                                                                                                                                                                                                                                                                                                                                                                                                                                                                                                                                                                                                                                                                                                                                                                                                                                                                                                                                                                                                                                                                                                                                                                                                                                                                                                                                                                                                                                                                                                      |                              |
| Number Diversition Rep. 3.3.4. 0                                                                                                                                                                                                                                                                                                                                                                                                                                                                                                                                                                                                                                                                                                                                                                                                                                                                                                                                                                                                                                                                                                                                                                                                                                                                                                                                                                                                                                                                                                                                                                                                                                                   | eours Profesional            |
| 172                                                                                                                                                                                                                                                                                                                                                                                                                                                                                                                                                                                                                                                                                                                                                                                                                                                                                                                                                                                                                                                                                                                                                                                                                                                                                                                                                                                                                                                                                                                                                                                                                                                                                | al 300                       |