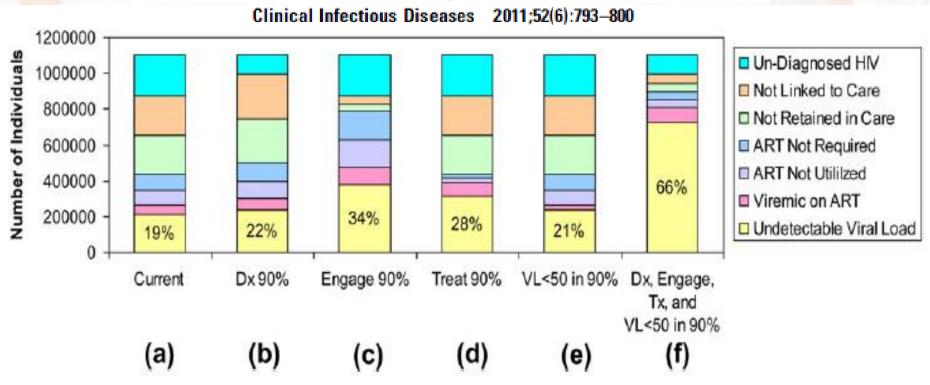

#### The Spectrum of Engagement in HIV Care and its Relevance to Test-and-Treat Strategies for Prevention of HIV Infection

Edward M. Gardner, Margaret P. McLees, John F. Steiner, Carlos del Rio,

and William J. Burman

Clinical Infectious Diseases. 2011;52:793-800

Stage of Engagment in HIV Care

~ 19% of HIV-infected are virologically suppressed

#### The Spectrum of Engagement in HIV Care and its Relevance to Test-and-Treat Strategies for Prevention of HIV Infection

Edward M. Gardner, 1,3 Margaret P. McLees, 1,3 John F. Steiner, 2 Carlos del Rio, 4,5 and William J. Burman 1,3