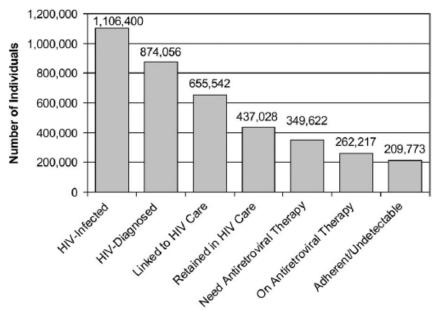

#### The Spectrum of Engagement in HIV Care and its Relevance to Test-and-Treat Strategies for Prevention of HIV Infection

Edward M. Gardner, Margaret P. McLees, John F. Steiner, Carlos del Rio,

and William J. Burman

Clinical Infectious Diseases. 2011;52:793-800

Stage of Engagment in HIV Care

~ 19% of HIV-infected are virologically suppressed

#### The Spectrum of Engagement in HIV Care and its Relevance to Test-and-Treat Strategies for Prevention of HIV Infection

Edward M. Gardner, 1,3 Margaret P. McLees, 1,3 John F. Steiner, 2 Carlos del Rio, 4,5 and William J. Burman 1,3