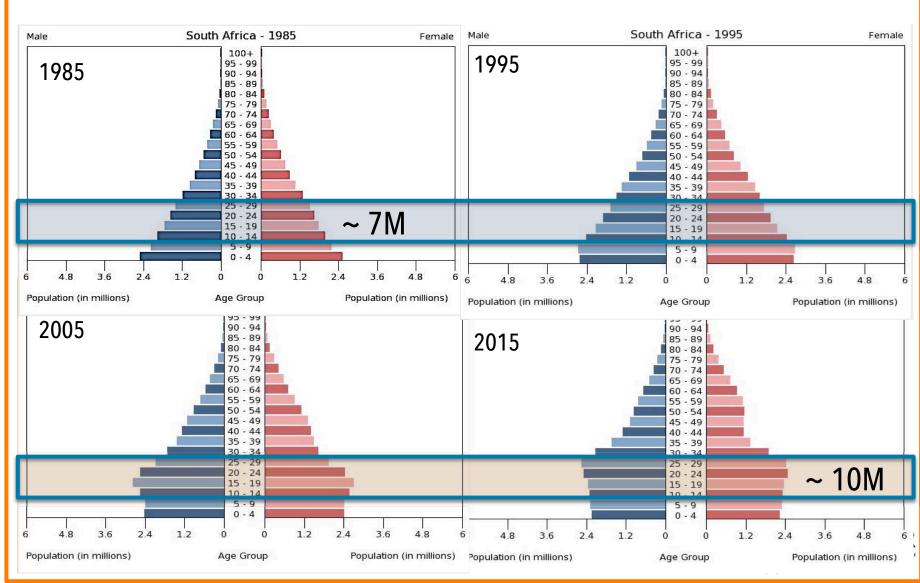

#### Demographic shift in SSA: 10-29 year olds

30% more girls and young women since beginning of the epidemic

Source: US Bureau of Census, 2015

# Age-Gender Disparity in New HIV Infections Globally, 2014: Example from South Africa

720,000 new infections primarily driven by infection of young women