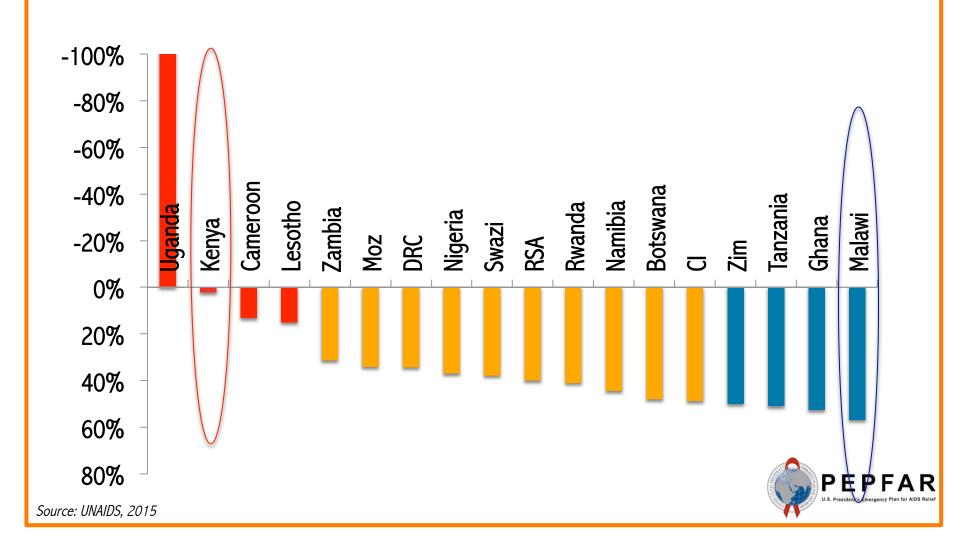

#### % Change in New Pediatric HIV Infections (2000-2014)

#### % Change In Adult New HIV/AIDS Infections (2000-2014)