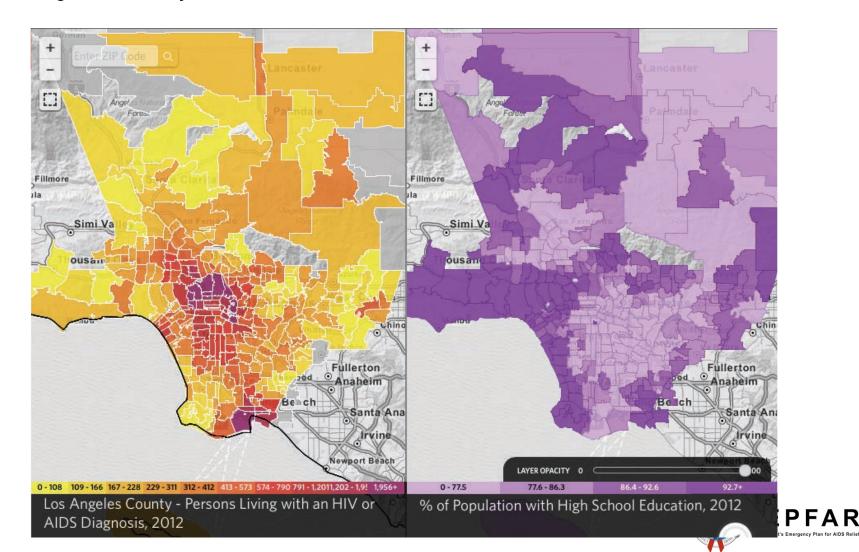

#### HIV prevalence vs high school education

Los Angeles County, 2012

## New HIV infections & PLHIV by zip code: LA

Figure 12. New HIV Diagnoses in 2010-2012 by ZIP Code and Service Planning Area (SPA) in Los Angeles County (N = 5,958)

Figure 13. Persons Living with a Diagnosis of HIV Infection as of 12/31/2013 by ZIP Code and Service Planning Area (SPA) in Los Angeles County (N=47,148)