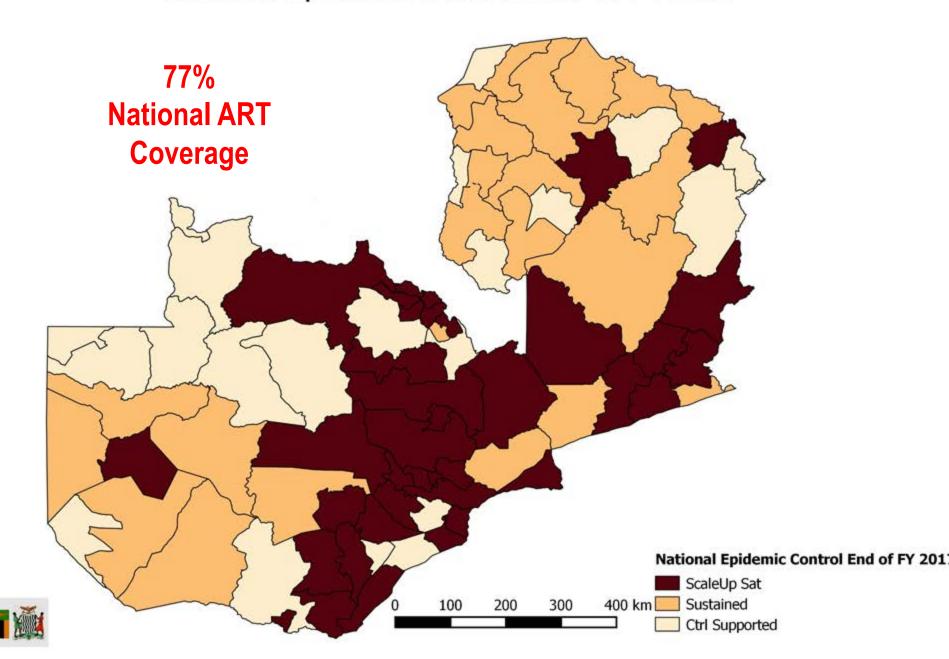

### RIGHT PLACES: COUNTRY EXAMPLES

Using Data to Understand micro-epidemics and refine our response

## The Right Places for epidemic control

- Focusing limited resources on the highest burden areas
  - Strategic scale-up
  - "Catching up" on coverage of prevention and treatment services in high burden areas
    - High burden area access to services both between and within countries lags substantially behind low burden areas
  - Collect & use facility-level data
  - Refine approach to targeting interventions to populations