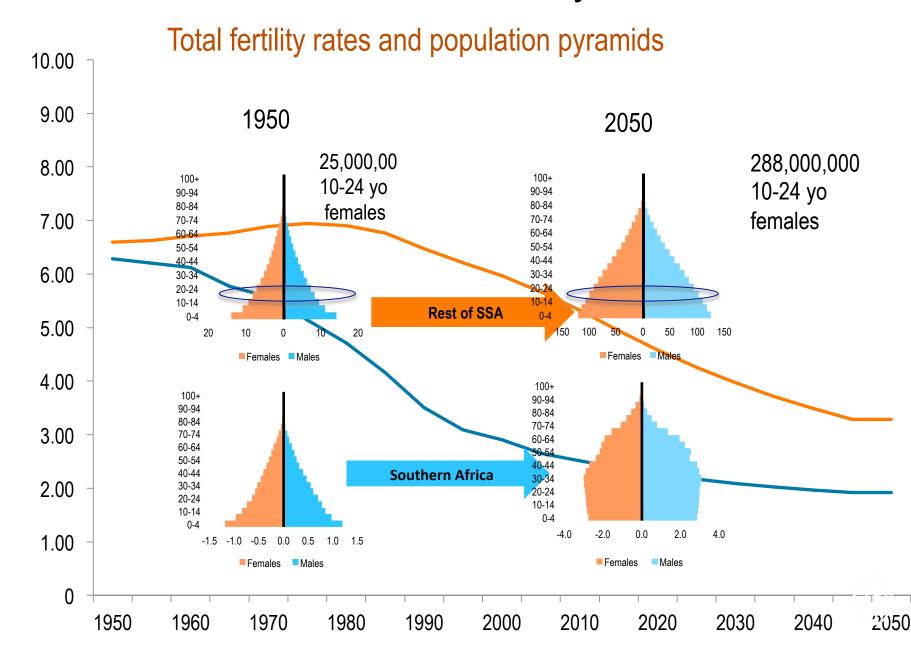

#### Demographic shift in SSA: 10-29 year olds

30% more girls and young women since beginning of the epidemic

Source: US Bureau of Census, 2015

#### Southern Africa differs substantially from SSA

THE SOLUTION: DREAMS FOR YOUNG WOMEN & GIRLS

Preventing infections in girls and young women