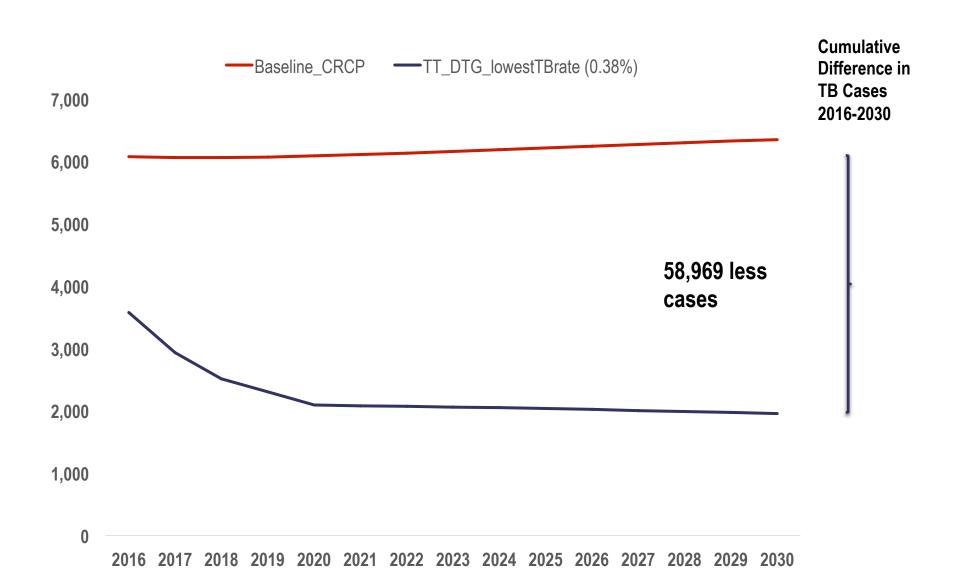

ry choices yield tremendous cost savings





Source: John Stover, 2016

## ARV refill policies affect treatment cost and adherence

ARV refill policy for stable patients, select high burden countries 1 month ARV refills 2 month ARV refills 3+ month ARV refills Source: GFATM. 2015

1 month ARV refills
Mozambique

#### 2 month ARV refills

Nigeria Kenya

Tanzania

Uganda

Ethiopia

South Africa

Zimbabwe

3+ month ARV refills

Malawi

Zambia



## Decentralizing ART services

Countries with policies to decentralize ART offer more cost effective services



No Community-based ART service

Ethiopia Nigeria Tanzania

Some communitybased ART services

Kenya Malawi Mozambique South Africa Uganda Zimbabwe

## Treatment for All: 28M on ART by 2020



## Annual Total TB HIV Cases by ART Treatment



## Annual Costs of TB Treatment by ART Scenario





ENDING MTCT, KEEPING MOTHERS HEALTHY, AND TREATING CHILDREN

Virtual elimination of new pediatric infections & accelerating children's treatment (ACT)



## PEPFAR Results for 2015

14.7 Million

Pregnant women tested for HIV

831,500

HIV+ pregnant women started ART to protect their babies & improve maternal health







## % Change in New Pediatric HIV Infections (2000-2014)



#### Mother-to-Child Transmission Rates at 6 weeks and final status





PEPFAR Results for 2015

# 5.5 Million

Orphans & vulnerable children received care and support services

Critical for identifying and ensuring all medical needs are address and a key platform of DREAMS outside of the DREAMS districts

## ACT Results, 2015

PEPFAR is supporting

489,000