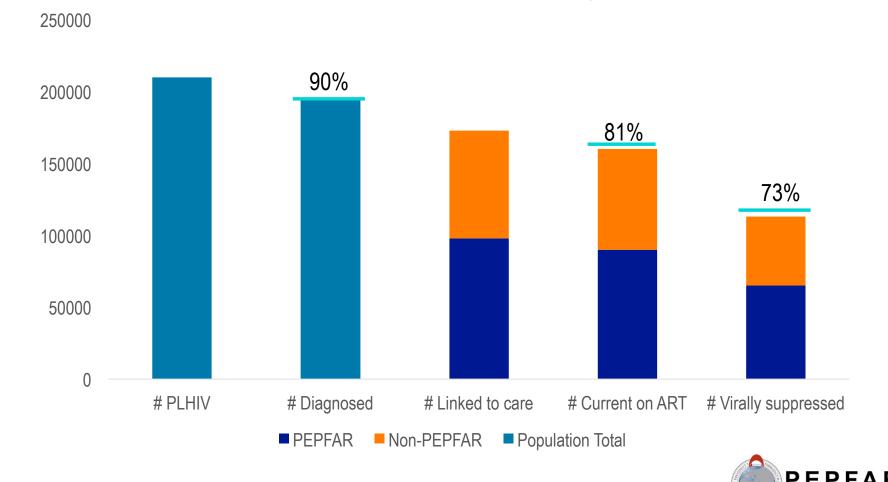

#### HIV Positive People Identified & Number Tested

PEPFAR Direct Service Delivery Results, FY 2015