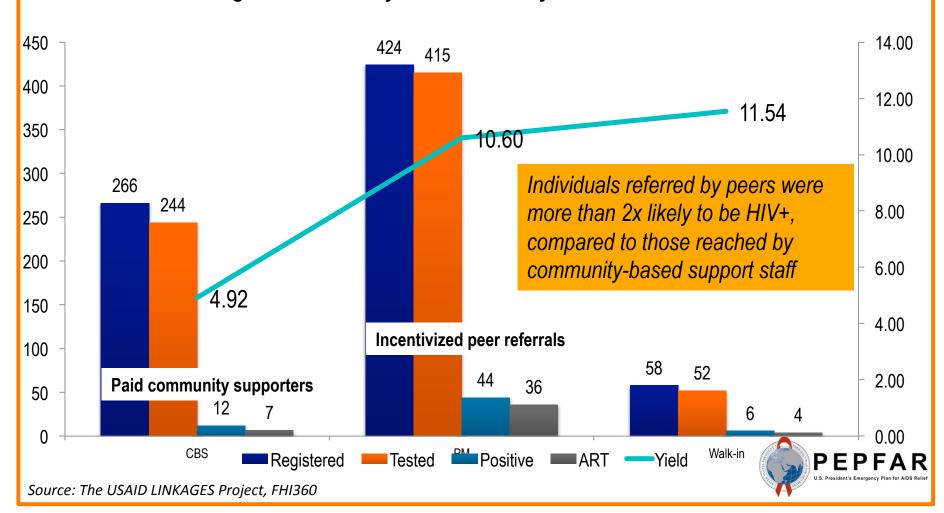

#### **Chiang Mai Community Performance by Recruitment Channel**

And the steps needed to achieve epidemic control