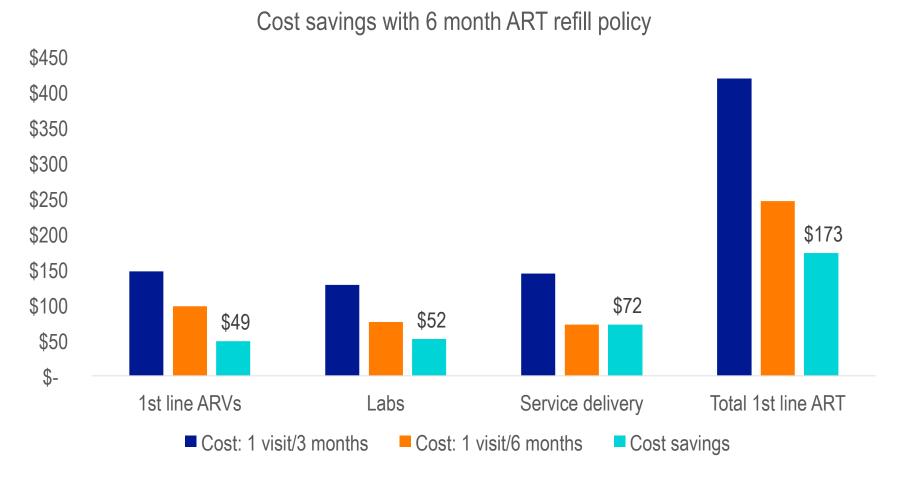

## We can support 2 ART clients for the price of 1

Smart policy and service delivery choices yield tremendous cost savings

Source: John Stover, 2016

## ARV refill policies affect treatment cost and adherence

ARV refill policy for stable patients, select high burden countries 1 month ARV refills 2 month ARV refills 3+ month ARV refills Source: GFATM. 2015