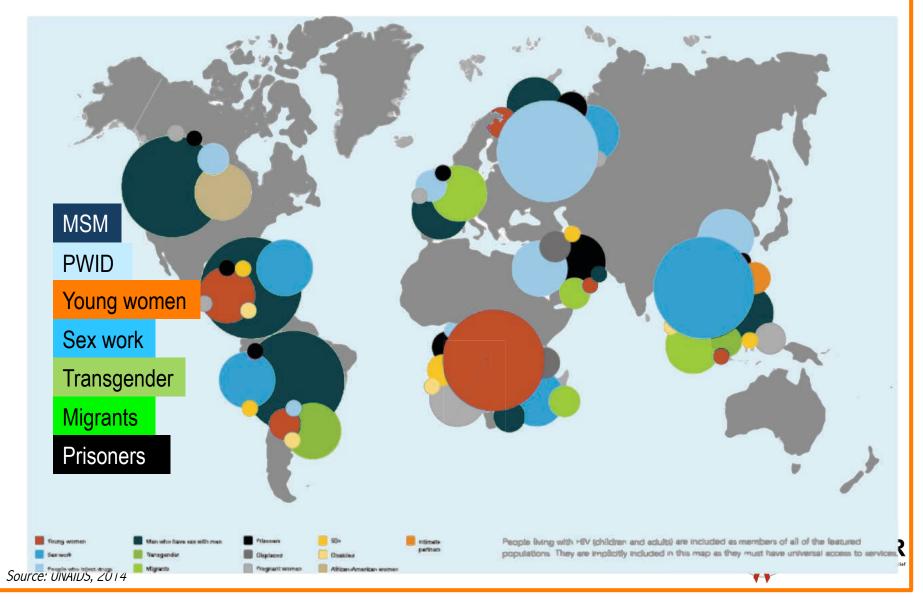

# HIV prevalence among gay men and other men who have sex with men in Asia and the Pacific, 2011—2014

# HIV prevalence among sex workers in Asia and the Pacific, 2011–2014

# HIV prevalence among people who inject drugs in Asia and the Pacific, 2011–2014