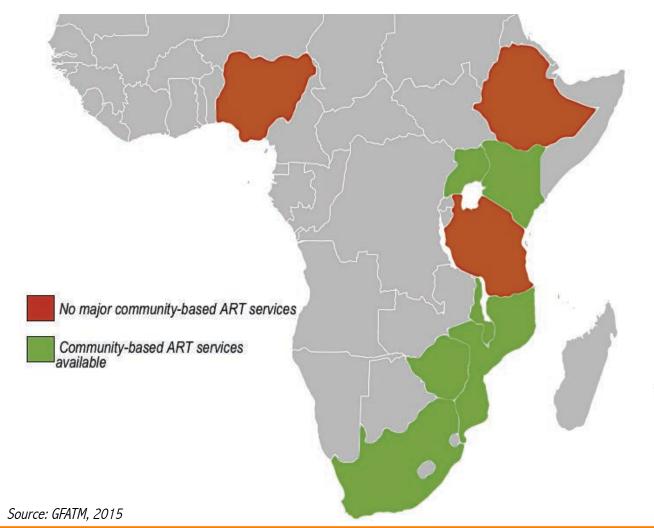

## Decentralizing ART services

Countries with policies to decentralize ART offer more cost effective services

No Community-based ART service

Ethiopia Nigeria Tanzania

Some communitybased ART services

Kenya Malawi Mozambique South Africa Uganda Zimbabwe