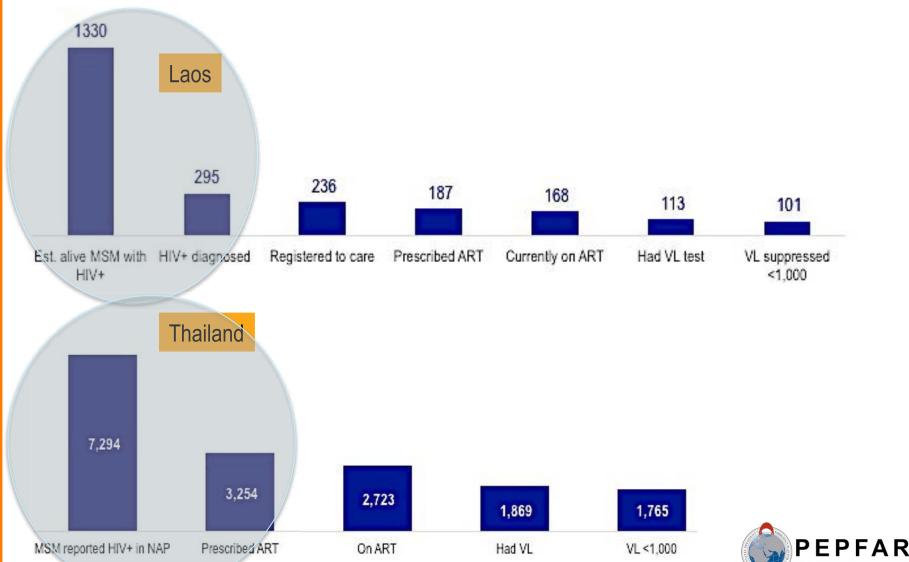

#### MSM Clinical Cascades in Laos & Thailand

Source: PEPFAR, Asia Regional Program, 2016