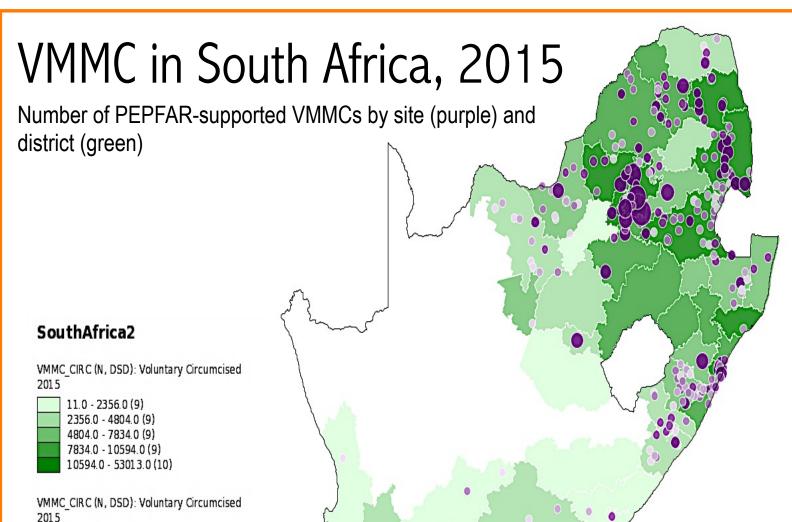

#### THE SOLUTION: VOLUNTARY MEDICAL MALE CIRCUMCISION

Preventing HIV Infection in young men

## PEPFAR Results for 2015

# 8.9 Million

Voluntary Medical Male Circumcisions