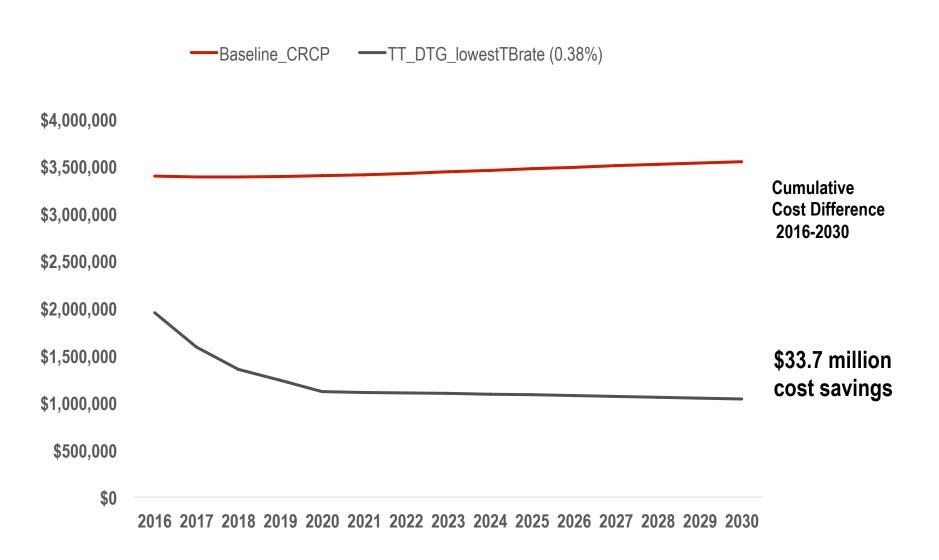

## Annual Costs of TB Treatment by ART Scenario

ENDING MTCT, KEEPING MOTHERS HEALTHY, AND TREATING CHILDREN

Virtual elimination of new pediatric infections & accelerating children's treatment (ACT)