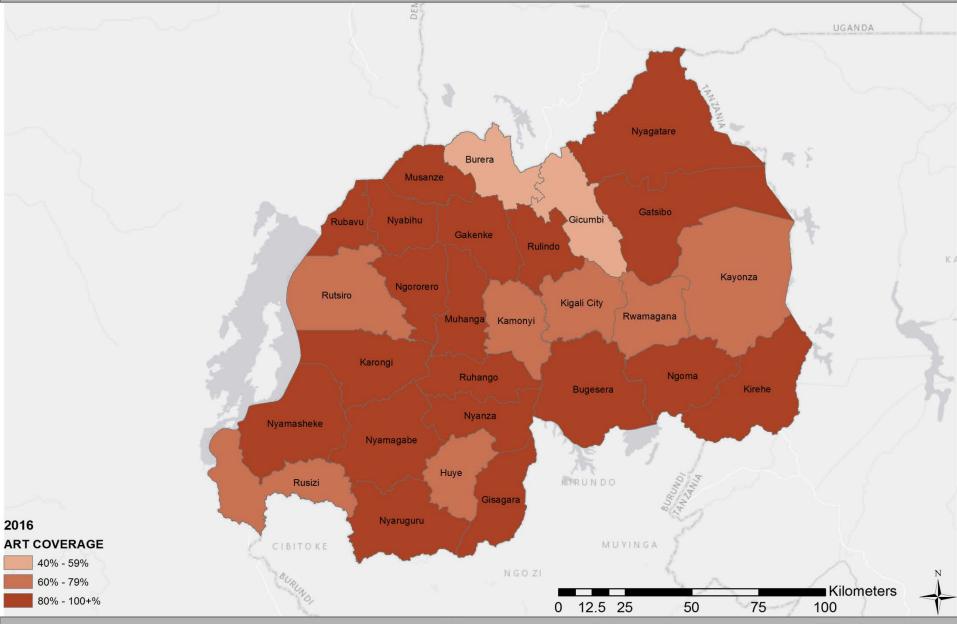

## The Right Places for epidemic control

- Focusing limited resources on the highest burden areas
  - Strategic scale-up
  - "Catching up" on coverage of prevention and treatment services in high burden areas
    - High burden area access to services both between and within countries lags substantially behind low burden areas
  - Collect & use facility-level data
  - Refine approach to targeting interventions to populations