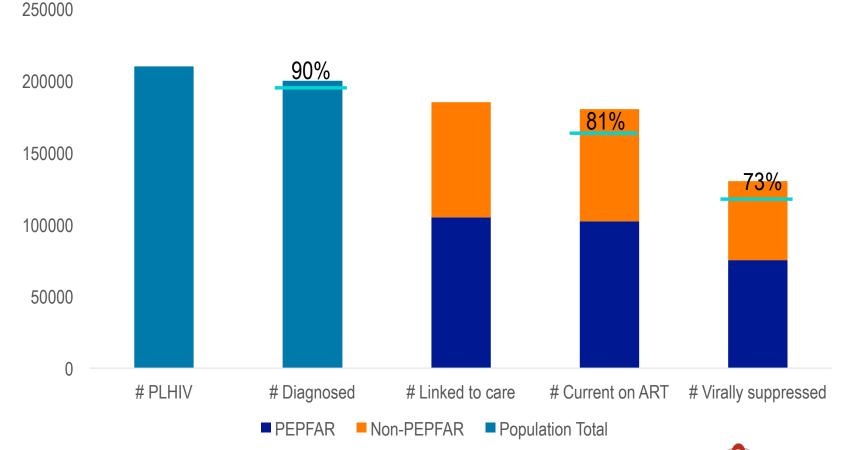

#### HIV Positive People Identified & Number Tested

PEPFAR Direct Service Delivery Results, FY 2015