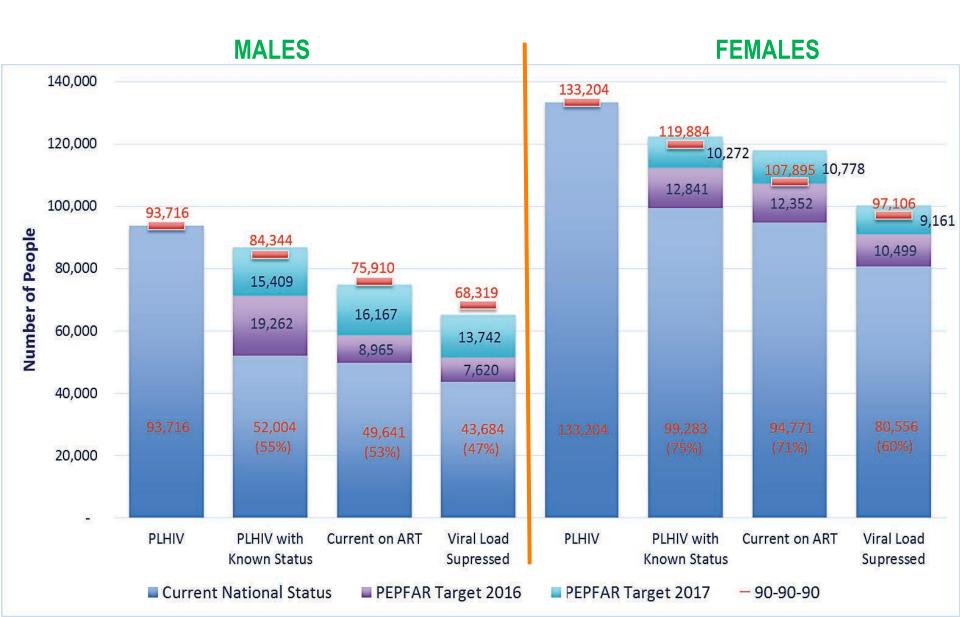

## Kenya Clinical Cascade, by Gender, FY15

Source: PEPFAR, Kenya, 2015

Source: PEPFAR Zimbabwe, FY 2015