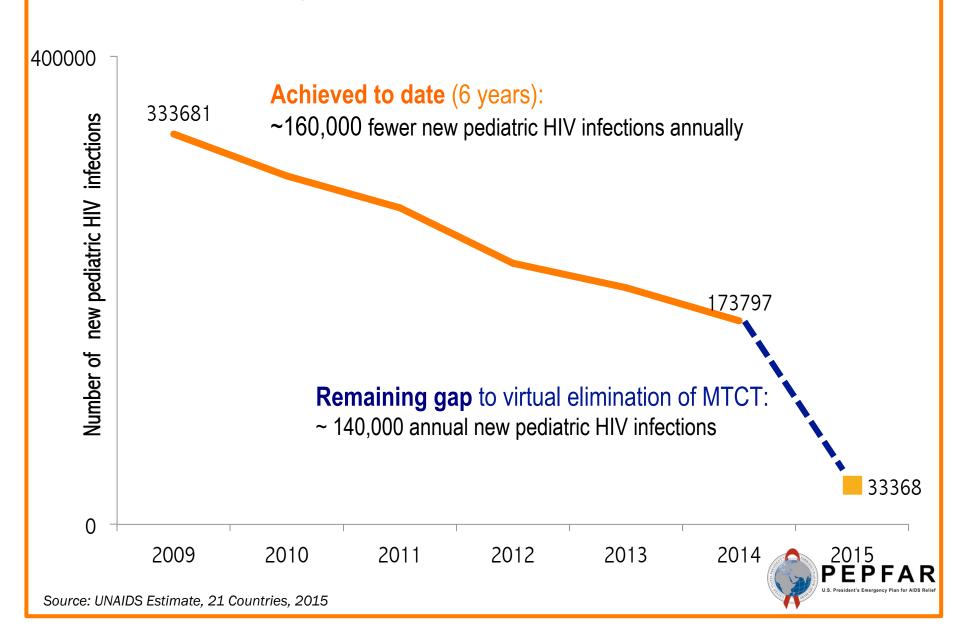

## Annual Costs of TB Treatment by ART Scenario

ENDING MTCT, KEEPING MOTHERS HEALTHY, AND TREATING CHILDREN

Virtual elimination of new pediatric infections & accelerating children's treatment (ACT)

## PEPFAR Results for 2015

14.7 Million

Pregnant women tested for HIV

831,500

HIV+ pregnant women started ART to protect their babies & improve maternal health