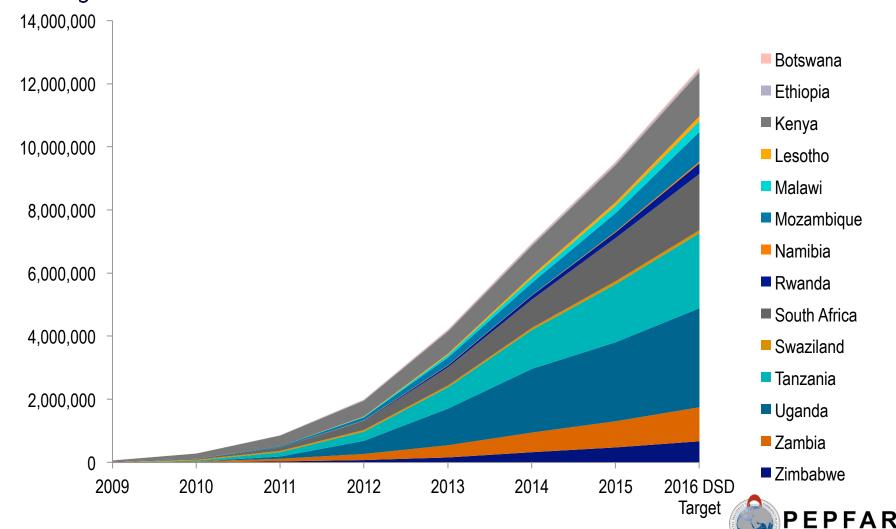

omic Approaches



#### HIV prevalence vs high school education

Los Angeles County, 2012





#### Education reduces risk of HIV acquisition



Study in Botswana compared young women and men completing 9 versus 10 years of education

One additional year of education for adolescents can reduce HIV acquisition before age 32 by one third

 The protective effect of education is even stronger among young women — risk of HIV acquisition was cut nearly in half





# DREAMS INNOVATION CHALLENGE

Innovating for an AIDS-free future for girls and women















#### THE SOLUTION: VOLUNTARY MEDICAL MALE CIRCUMCISION

Preventing HIV Infection in young men



## PEPFAR Results for 2015

# 8.9 Million

Voluntary Medical Male Circumcisions



## Cumulative PEPFAR-Supported VMMCs

through FY 2016



Source: PEPFAR, 2016





0.0 - 22.0 (67)

22.0 - 91.0 (67) 91.0 - 238.0 (67) 238.0 - 872.0 (67) 872.0 - 9693.0 (68)

200 km

Source: PEPFAR, 2015





### THE SOLUTION: TEST & START: EXPANDING TREATMENT

Translation of the science into guidelines and adoption, rapid expansion of VL



### PEPFAR Results for 2015

# 9.5 Million

Men, Women, & Children on Treatment



## 12 Month Retention Across PEPFAR OUs



### Actual Viral Load Tests versus Need 2015



What if we could

## double

the number of people

## on lifesaving treatment

over the next 5 years?



## We can support 2 ART clients for the price of 1

Smart policy and service delivery choices yield tremendous cost savings





Source: John Stover, 2016

## ARV refill policies affect treatment cost and adherence

ARV refill polic