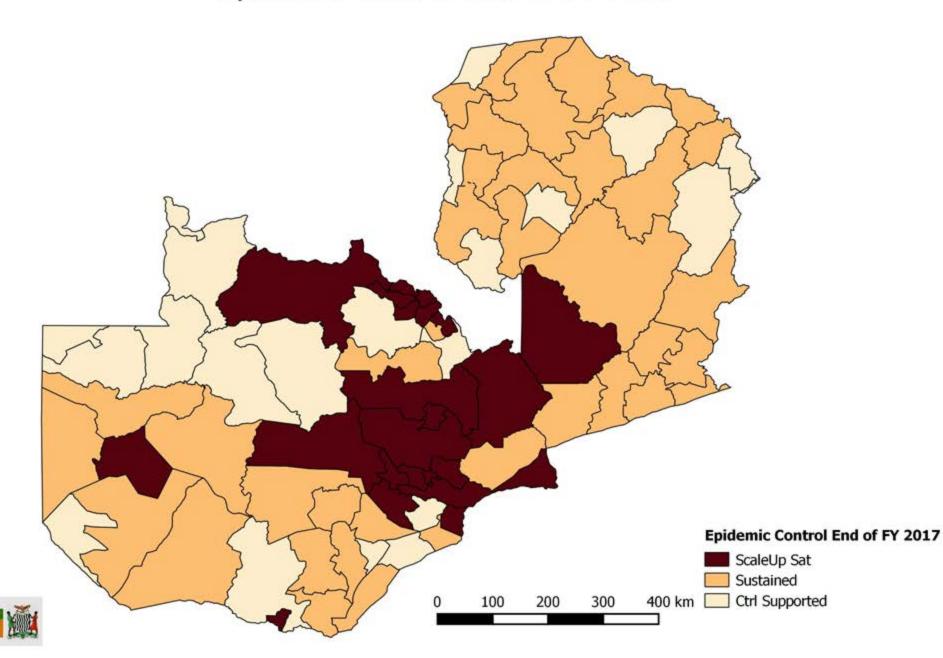

### RIGHT PLACES: COUNTRY EXAMPLES

Using Data to Understand micro-epidemics and refine our response

## The Right Places for epidemic control

- Focusing limited resources on the highest burden areas
  - Strategic scale-up
  - "Catching up" on coverage of prevention and treatment services in high burden areas
    - High burden area access to services both between and within countries lags substantially behind low burden areas
  - Collect & use facility-level data
  - Refine approach to targeting interventions to populations