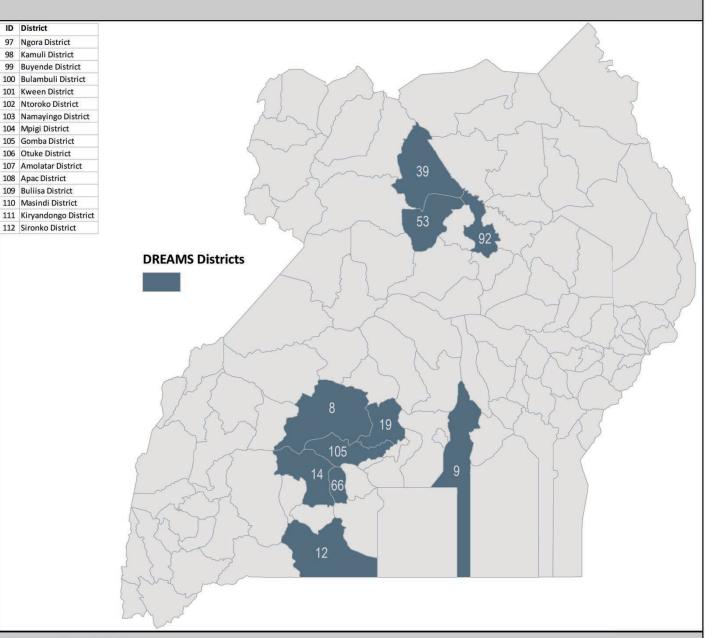

#### Uganda: DREAMS Districts

ID District 97 Ngora District 98 Kamuli District 99 Buyende District

101 Kween District 102 Ntoroko District

104 Mpigi District 105 Gomba District 106 Otuke District 107 Amolatar District 108 Apac District 109 Buliisa District 110 Masindi District