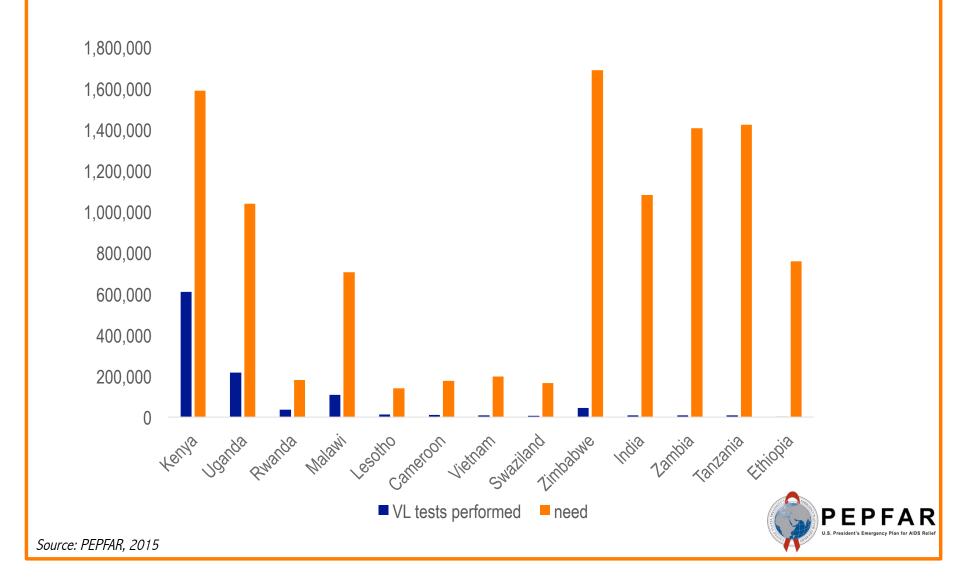

# DREAMS INNOVATION CHALLENGE

Innovating for an AIDS-free future for girls and women















#### THE SOLUTION: VOLUNTARY MEDICAL MALE CIRCUMCISION

Preventing HIV Infection in young men



## PEPFAR Results for 2015

# 8.9 Million

Voluntary Medical Male Circumcisions



## Cumulative PEPFAR-Supported VMMCs

through FY 2016



Source: PEPFAR, 2016





0.0 - 22.0 (67)

22.0 - 91.0 (67) 91.0 - 238.0 (67) 238.0 - 872.0 (67) 872.0 - 9693.0 (68)

200 km

Source: PEPFAR, 2015





### THE SOLUTION: TEST & START: EXPANDING TREATMENT

Translation of the science into guidelines and adoption, rapid expansion of VL



### PEPFAR Results for 2015

# 9.5 Million

Men, Women, & Children on Treatment



## 12 Month Retention Across PEPFAR OUs



### Actual Viral Load Tests versus Need 2015



What if we could

## double

the number of people

## on lifesaving treatment

over the next 5 years?



## We can support 2 ART clients for the price of 1

Smart policy and service delivery choices yield tremendous cost savings





Source: John Stover, 2016

## ARV refill policies affect treatment cost and adherence

ARV refill policy for stable patients, select high burden countries 1 month ARV refills 2 month ARV refills 3+ month ARV refills Source: GFATM. 2015

1 month ARV refills
Mozambique

#### 2 month ARV refills

Nigeria Kenya

Tanzania

Uganda

Ethiopia

South Africa

Zimbabwe

3+ month ARV refills

Malawi

Zambia



## Decentralizing ART services

Countries with policies to decentralize ART offer more cost effective services



No Community-based ART service

Ethiopia Nigeria