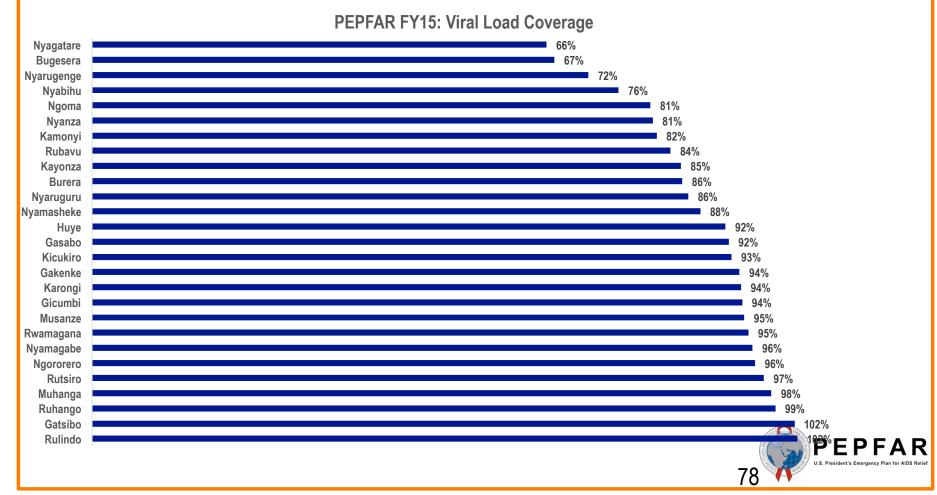

### RIGHT PLACES: COUNTRY EXAMPLES

Using Data to Understand micro-epidemics and refine our response

## The Right Places for epidemic control

- Focusing limited resources on the highest burden areas
  - Strategic scale-up
  - "Catching up" on coverage of prevention and treatment services in high burden areas
    - High burden area access to services both between and within countries lags substantially behind low burden areas
  - Collect & use facility-level data
  - Refine approach to targeting interventions to populations