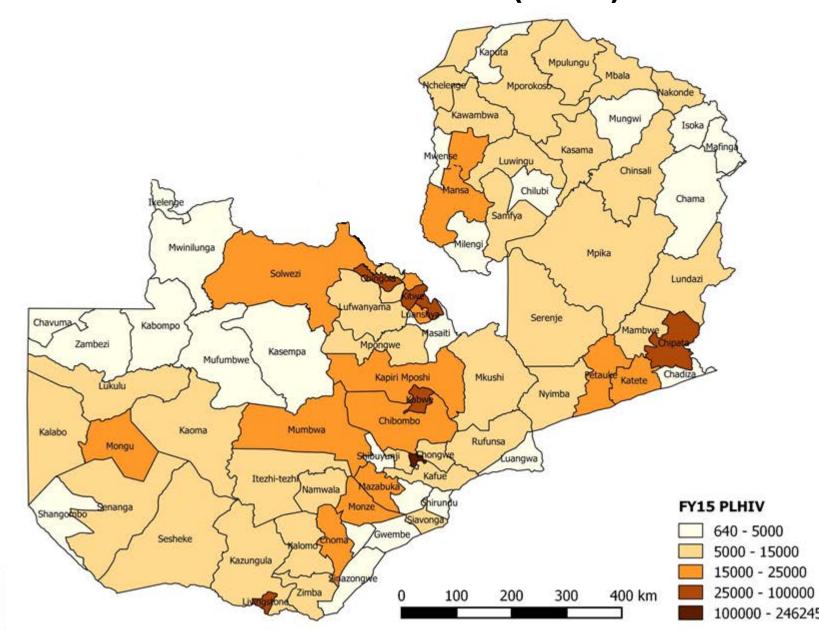

### RIGHT PLACES: COUNTRY EXAMPLES

Using Data to Understand micro-epidemics and refine our response

## The Right Places for epidemic control

- Focusing limited resources on the highest burden areas
  - Strategic scale-up
  - "Catching up" on coverage of prevention and treatment services in high burden areas
    - High burden area access to services both between and within countries lags substantially behind low burden areas
  - Collect & use facility-level data
  - Refine approach to targeting interventions to populations