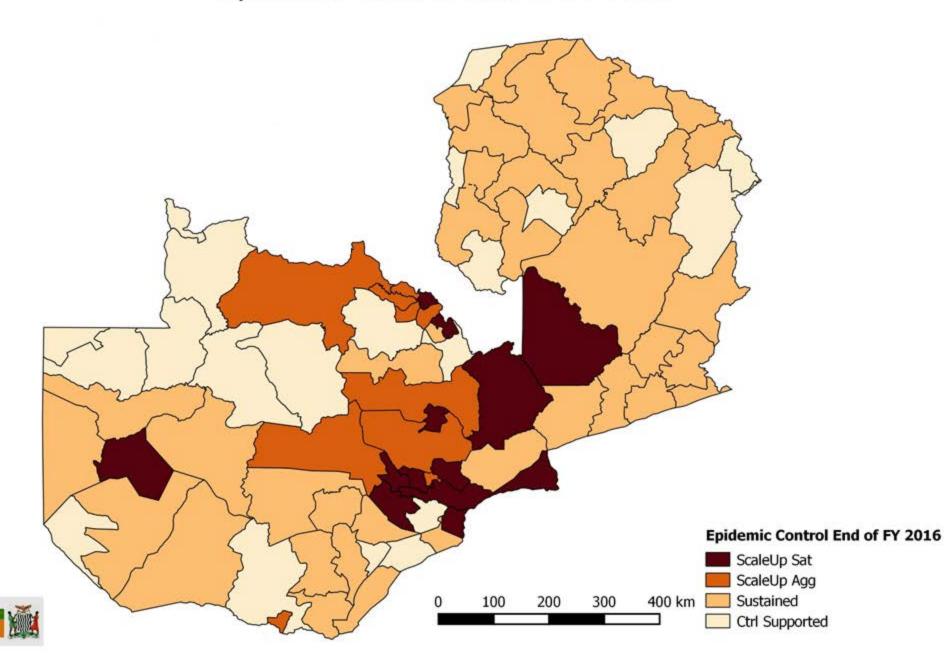

### RIGHT PLACES: COUNTRY EXAMPLES

Using Data to Understand micro-epidemics and refine our response

## The Right Places for epidemic control

- Focusing limited resources on the highest burden areas
  - Strategic scale-up
  - "Catching up" on coverage of prevention and treatment services in high burden areas
    - High burden area access to services both between and within countries lags substantially behind low burden areas
  - Collect & use facility-level data
  - Refine approach to targeting interventions to populations