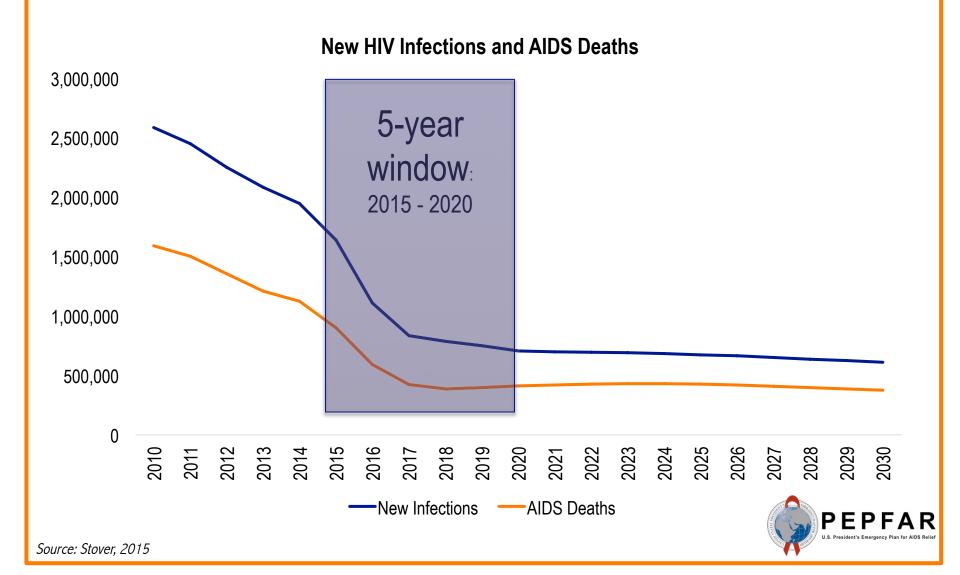

## We have a 5-YEAR WINDOW

28 MILLION

Total HIV infections averted 2015–2030

- Ambitious targets
- Constant coverage

Source: UNAIDS 2015