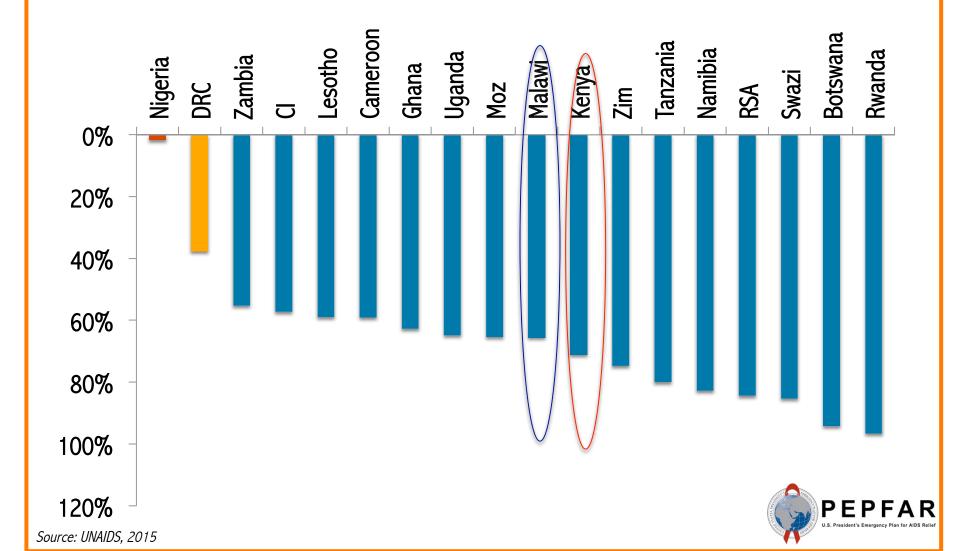

### RIGHT PLACES: COUNTRY EXAMPLES

Using Data to Understand micro-epidemics and refine our response

## The Right Places for epidemic control

- Focusing limited resources on the highest burden areas
  - Strategic scale-up
  - "Catching up" on coverage of prevention and treatment services in high burden areas
    - High burden area access to services both between and within countries lags substantially behind low burden areas
  - Collect & use facility-level data
  - Refine approach to targeting interventions to populations