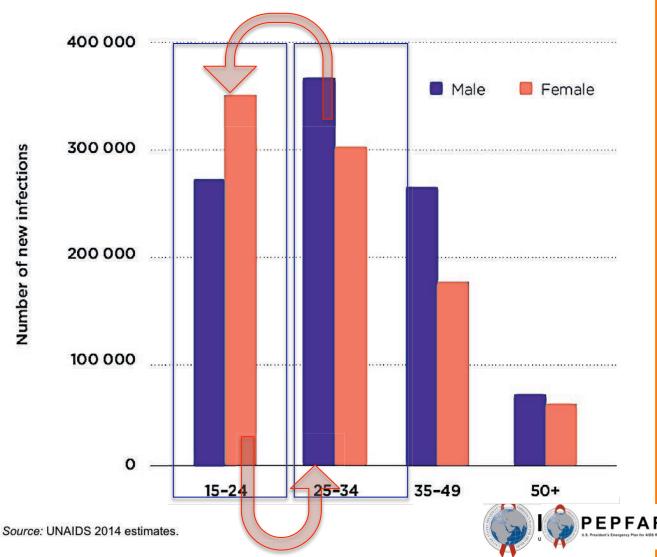

# Age-Gender Disparity in New HIV Infections Globally, 2014: Example from South Africa

720,000 new infections primarily driven by infection of young women