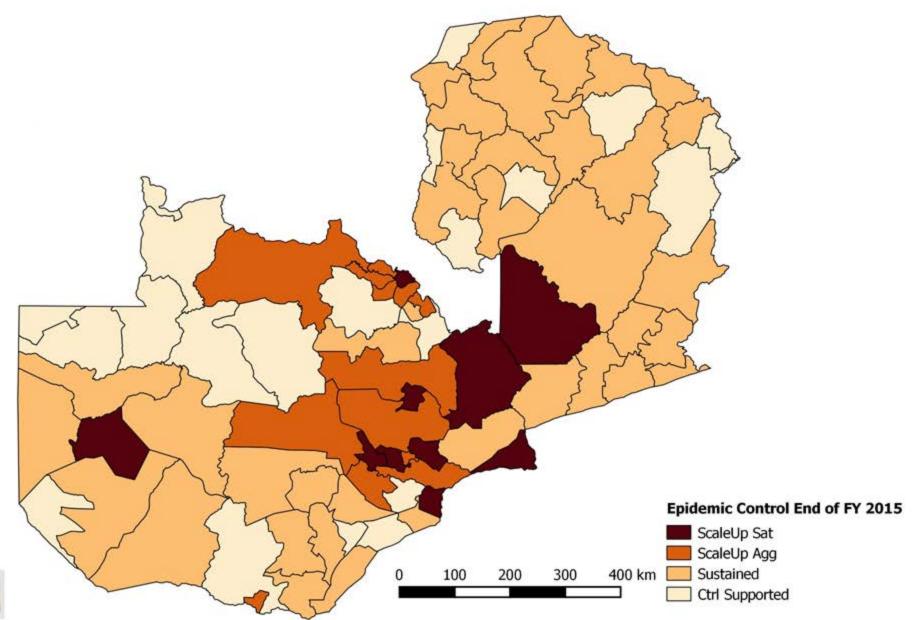

### RIGHT PLACES: COUNTRY EXAMPLES

Using Data to Understand micro-epidemics and refine our response

## The Right Places for epidemic control

- Focusing limited resources on the highest burden areas
  - Strategic scale-up
  - "Catching up" on coverage of prevention and treatment services in high burden areas
    - High burden area access to services both between and within countries lags substantially behind low burden areas
  - Collect & use facility-level data
  - Refine approach to targeting interventions to populations