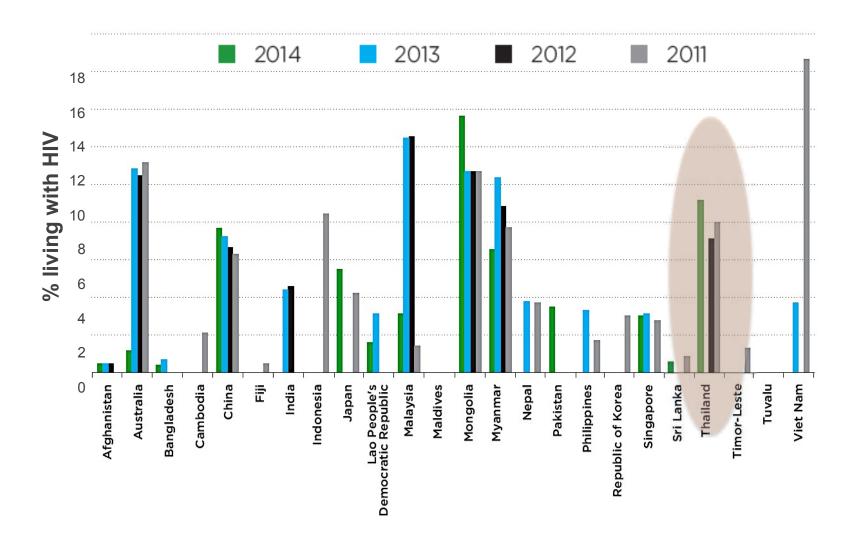

# HIV prevalence among gay men and other men who have sex with men in Asia and the Pacific, 2011—2014