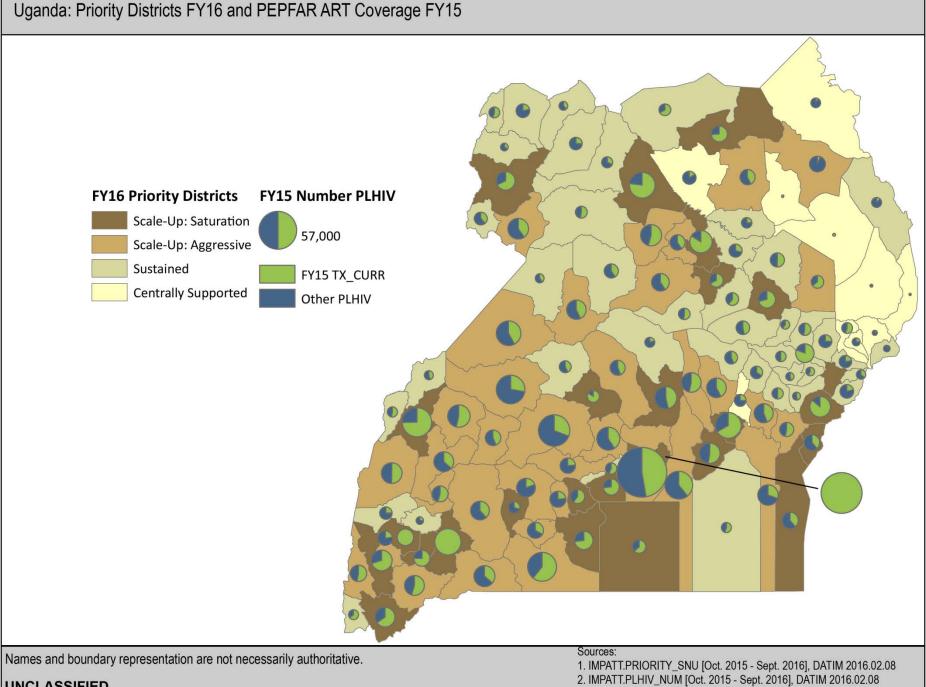

## Uganda

### Uganda: Priority Districts and Facilities, FY16 **Priority Districts Priority Facilities** Scale-Up: Saturation Scale-Up Scale-Up: Aggressive Sustained Sustained Centrally Supported Kampala **Centrally Supported** Note: Map shows 3,614 of 6,009 PEPFAR-supported health facilities with IMPATT.PRIORITY\_FACILITY data. Some health facilities may appear in places other than their true location. Names and boundary representation are not necessarily authoritative. Sources:

#### UNCLASSIFIED

- 1. IMPATT.PRIORITY\_SNU [Oct. 2015 Sept. 2016], DATIM 2016.02.08
- 2. IMPATT.PRIORITY\_FACILITY [Oct. 2015 Sept. 2016], DATIM 2016.02.08

UNCLASSIFIED

1. IMPATT.PLHIV\_NUM [Oct. 2015 - Sept. 2016], DATIM 2016.02.08 2. HTC\_TST\_POS, HTC\_TST\_NEG [APR15], DATIM 2016.02.08

#### **UNCLASSIFIED**

- 3 TX CURR [APR15] DATIM 2016 02 08