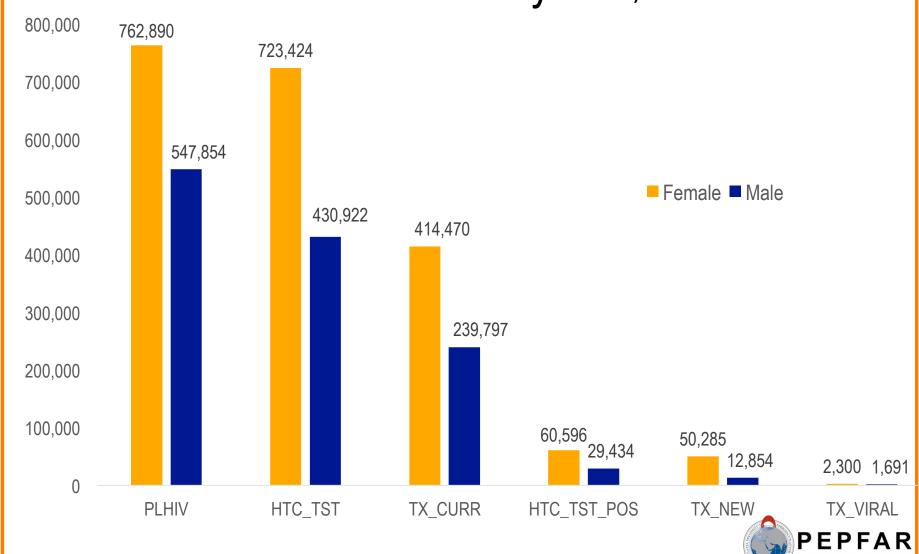

## Kenya Clinical Cascade, by Gender, FY15

Source: PEPFAR, Kenya, 2015

Source: PEPFAR Zimbabwe, FY 2015