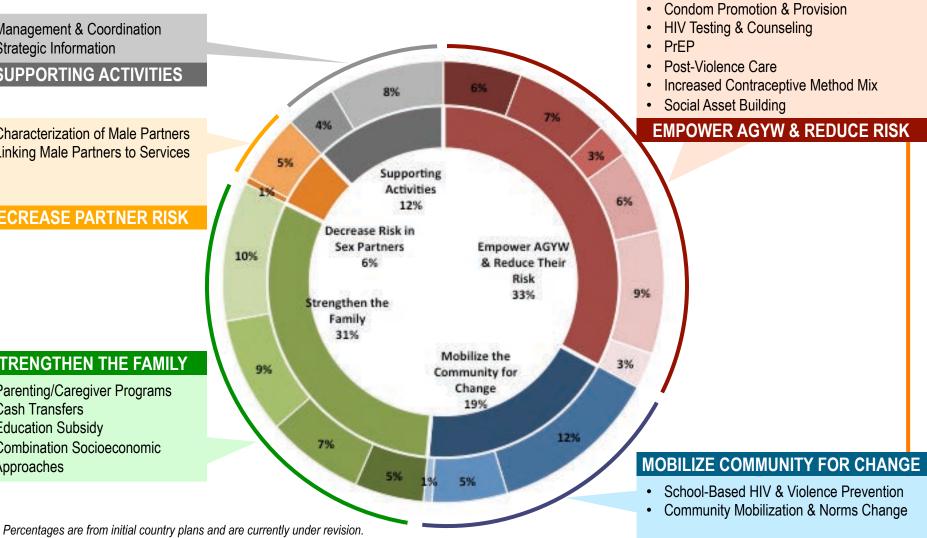

#### DREAMS Interventions

- Management & Coordination
- Strategic Information

#### **SUPPORTING ACTIVITIES**

- Characterization of Male Partners
- Linking Male Partners to Services

#### **DECREASE PARTNER RISK**

#### STRENGTHEN THE FAMILY

- Parenting/Caregiver Programs
- **Cash Transfers**
- **Education Subsidy**
- Combination Socioeconomic Approaches