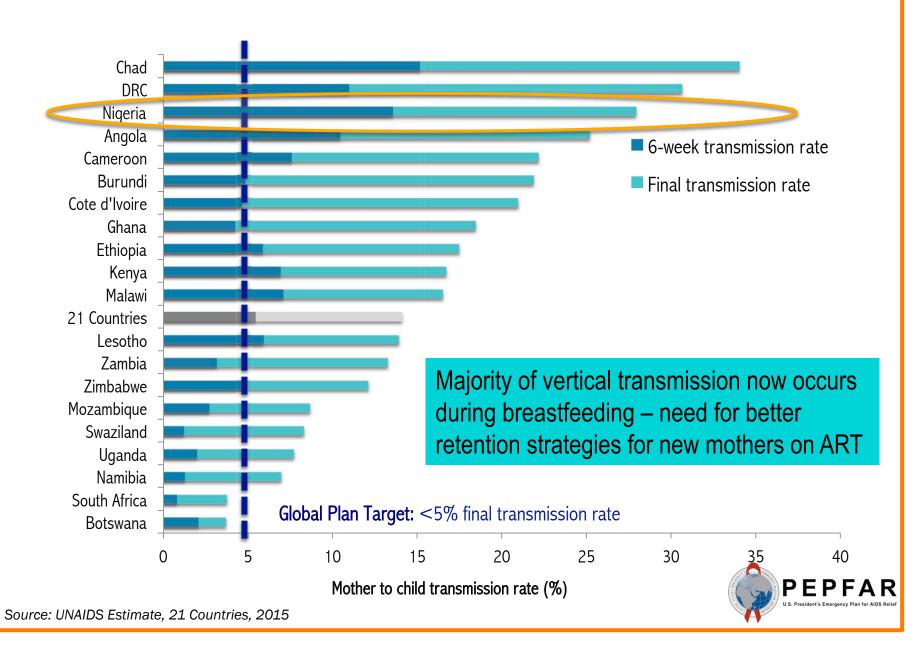

#### Mother-to-Child Transmission Rates at 6 weeks and final status

PEPFAR Results for 2015