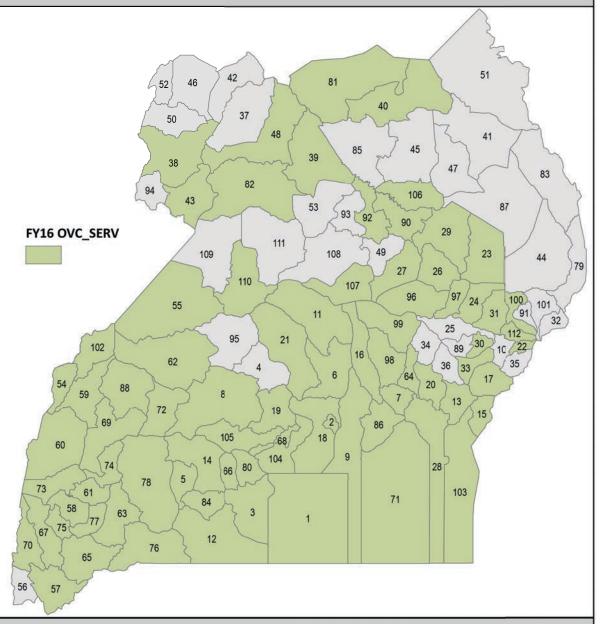

#### Uganda: Expected Location of Orphans and Vulnerable Children Served in FY16

97 Ngora District
98 Kamuli District
99 Buyende District
100 Bulambuli District

101 Kween District

102 Ntoroko District103 Namayingo District

104 Mpigi District

105 Gomba District

106 Otuke District

108 Apac District

109 Buliisa District

110 Masindi District

112 Sironko District

111 Kiryandongo District

107 Amolatar District

| ID | District               | ID | District              |
|----|------------------------|----|-----------------------|
| 1  | Kalangala District     | 49 | Dokolo District       |
| 2  | Kampala District       | 50 | Maracha District      |
| 3  | Masaka District        | 51 | Kaabong District      |
| 4  | Kiboga District        | 52 | Koboko District       |
| 5  | Lyantonde District     | 53 | Ovam District         |
| 6  | Luwero District        | 54 | Bundibugyo District   |
| 7  | Jinja District         | 55 | Hoima District        |
| 8  | Mubende District       | 56 | Kisoro District       |
| 9  | Mukono District        | 57 | Kabale District       |
| 10 | Mbale District         | 58 | Bushenyi District     |
| 11 | Nakasongola District   | 59 | Kabarole District     |
| 12 | Rakai District         | 60 | Kasese District       |
| 13 |                        |    |                       |
|    | Bugiri District        | 61 | Buhweju District      |
| 14 | Sembabule District     | 62 | Kibaale District      |
| 15 | Busia District         | 63 | Mbarara District      |
| 16 | Kayunga District       | 64 | Luuka District        |
| 17 | Tororo District        | 65 | Ntungamo District     |
| 18 | Wakiso District        | 66 | Bukomansimbi District |
| 19 | Mityana District       | 67 | Rukungiri District    |
| 20 | Iganga District        | 68 | Butambala District    |
| 21 | Nakaseke District      | 69 | Kamwenge District     |
| 22 | Bududa District        | 70 | Kanungu District      |
| 23 | Katakwi District       | 71 | Buvuma District       |
| 24 | Kumi District          | 72 | Kyegegwa District     |
| 25 | Pallisa District       | 73 | Rubirizi District     |
| 26 | Soroti District        | 74 | Ibanda District       |
| 27 | Kaberamaido District   | 75 | Mitooma District      |
| 28 | Mayuge District        | 76 | Isingiro District     |
| 29 | Amuria District        | 77 | Sheema District       |
| 30 | Budaka District        | 78 | Kiruhura District     |
| 31 | Bukedea District       | 79 | Amudat District       |
| 32 | Bukwo District         | 80 | Kalungu District      |
| 33 | Butaleja District      | 81 | Lamwo District        |
| 34 | Kaliro District        | 82 | Nwoya District        |
| 35 | Manafwa District       | 83 | Moroto District       |
| 36 | Namutumba District     | 84 | Lwengo District       |
| 37 | Adjumani District      | 85 | Pader District        |
| 38 | Arua District          | 86 | Buikwe District       |
| 39 | Gulu District          | 87 | Napak District        |
| 40 | Kitgum District        | 88 | Kyenjojo District     |
| 41 | Kotido District        | 89 | Kibuku District       |
| 42 | Moyo District          | 90 | Alebtong District     |
| 43 | Nebbi District         | 91 | Kapchorwa District    |
| 44 | Nakapiripirit District | 92 | Lira District         |
| 45 | Agago District         | 93 | Kole District         |
| 46 | Yumbe District         | 94 | Zombo District        |
| 47 | Abim District          | 95 | Kyankwanzi District   |
| 48 | Amuru District         | 96 | Serere District       |
| _  |                        |    |                       |

Names and boundary representation are not necessarily authoritative.

**UNCLASSIFIED** 