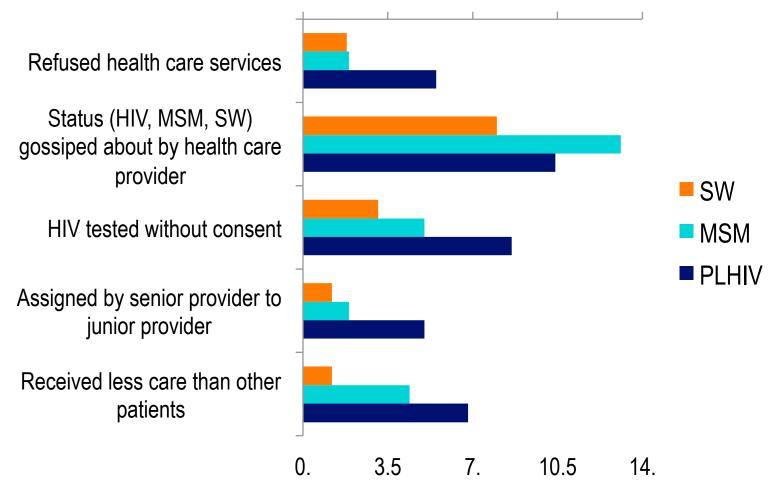

#### MSM Clinical Cascades in Laos & Thailand

Source: PEPFAR, Asia Regional Program, 2016