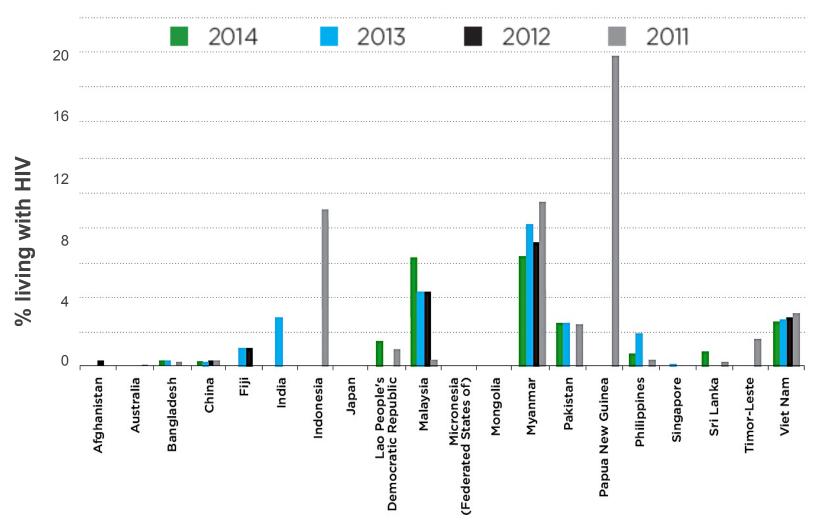

# HIV prevalence among people who inject drugs in Asia and the Pacific, 2011–2014