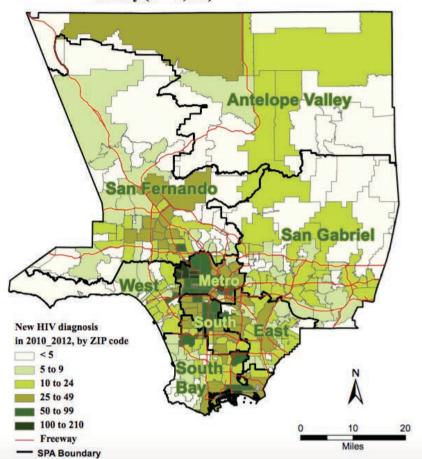

## New HIV infections & PLHIV by zip code: LA

Figure 12. New HIV Diagnoses in 2010-2012 by ZIP Code and Service Planning Area (SPA) in Los Angeles County (N = 5,958)

Figure 13. Persons Living with a Diagnosis of HIV Infection as of 12/31/2013 by ZIP Code and Service Planning Area (SPA) in Los Angeles County (N=47,148)