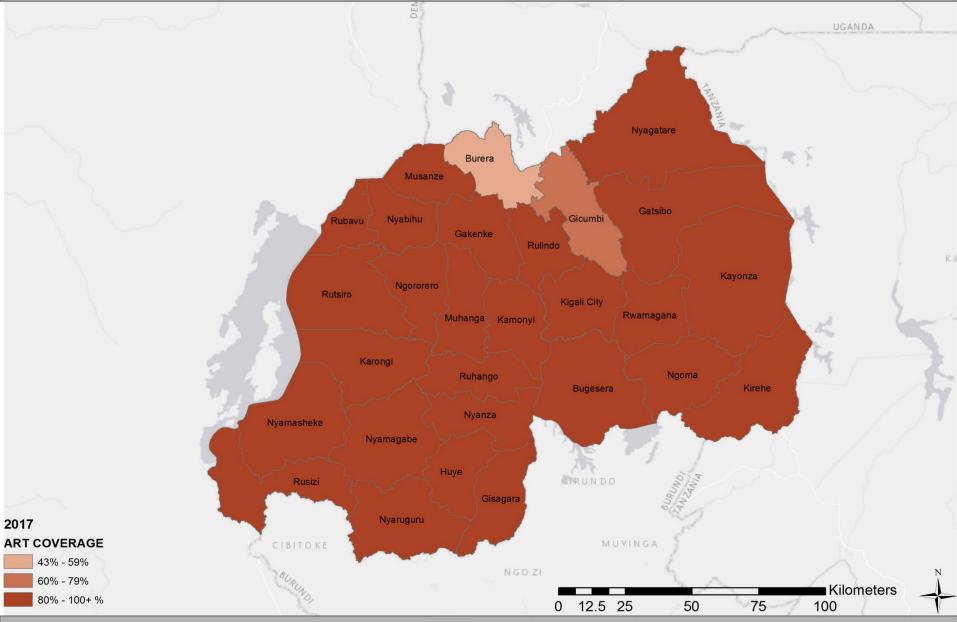

## The Right Places for epidemic control

- Focusing limited resources on the highest burden areas
  - Strategic scale-up
  - "Catching up" on coverage of prevention and treatment services in high burden areas
    - High burden area access to services both between and within countries lags substantially behind low burden areas
  - Collect & use facility-level data
  - Refine approach to targeting interventions to populations